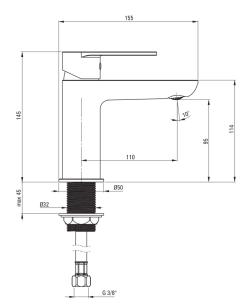

## ALPINIA Washbasin tap

Product code: BGA\_020M EAN: 5908212054451 Color: chrome Warranty [years]: 7

| Mixer                  |                      |
|------------------------|----------------------|
| Finish                 | chrome               |
| Mixer type             | single-handle, mixer |
| Installation method    | standing             |
| Flow class [l/min]     | Z - 4-9 l/min        |
| Acoustic group [db]    | l (x ≤ 20)           |
| Mixer cartridge        |                      |
| Ceramic cartridge size | 35 mm                |
| Spout                  |                      |
| Spout type             | still                |
| Mixer spout range [mm] | 110                  |
| Material               | brass                |
| Aerator                |                      |
| Aerator type           | coin-slot            |
| Aerator size           | M24                  |
| Connecting hose        |                      |
| Length [mm]            | 450                  |
| Installation thread    | 3/8"                 |
| Connection thread      | M10                  |
|                        |                      |