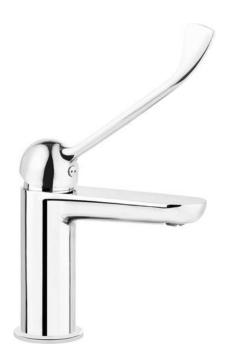

## ALPINIA Washbasin tap

**Product code:** BGA\_020C **EAN:** 5908212081778

**Color:** chrome **Warranty [years]:** 7

| Mixer                  |                      |
|------------------------|----------------------|
| Finish                 | chrome               |
| Mixer type             | single-handle, mixer |
| Installation method    | standing             |
| Flow class [I/min]     | Z - 4-9 V/min        |
| Acoustic group [db]    | I (x ≤ 20)           |
| Clinic lever           | Yes                  |
| Mixer cartridge        |                      |
| Ceramic cartridge size | 35 mm                |
| Spout                  |                      |
| Mixer spout range [mm] | 110                  |
| Material               | brass                |
| Aerator                |                      |
| Aerator type           | coin-slot            |
| Aerator size           | M24                  |
| Connecting hose        |                      |
| Length [mm]            | 450                  |
| Installation thread    | 3/8"                 |
| Connection thread      | M10                  |
| 001111000101111111000  |                      |

## Features:

- The mixer body is made of the highest quality brass
- The mixer is equipped with a stream aerator
- The mounting sleeve facilitates the installation of the mixer
- 45 cm connection hoses included
- Z flow class (4-9 l/min) allowing for water consumption reduction
- Extended Clinic lever for easy operation
- Coin-slot aerator
- · Light and subtle design
- Only the best materials, the quality of which has been confirmed by laboratory tests
- The offer includes a cleaning agent for fixtures in all colors