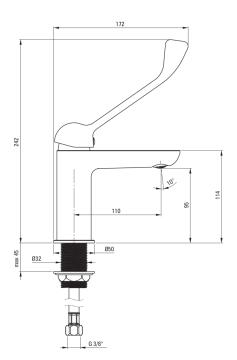

## ALPINIA Washbasin tap

**Product code:** BGA\_020C **EAN:** 5908212081778

**Color:** chrome **Warranty [years]:** 7

| Mixer                  |                      |
|------------------------|----------------------|
| Finish                 | chrome               |
| Mixer type             | single-handle, mixer |
| Installation method    | standing             |
| Flow class [I/min]     | Z - 4-9 V/min        |
| Acoustic group [db]    | I (x ≤ 20)           |
| Clinic lever           | Yes                  |
| Mixer cartridge        |                      |
| Ceramic cartridge size | 35 mm                |
| Spout                  |                      |
| Mixer spout range [mm] | 110                  |
| Material               | brass                |
| Aerator                |                      |
| Aerator type           | coin-slot            |
| Aerator size           | M24                  |
| Connecting hose        |                      |
| Length [mm]            | 450                  |
| Installation thread    | 3/8"                 |
| Connection thread      | M10                  |
| 001111000101111111000  |                      |