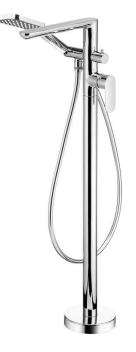

## ALPINIA Bath mixer, freestanding

Product code: BGA\_017M EAN: 5908212076774 Color: chrome Warranty [years]: 7

## Features:

- Light and subtle design
- The mixer body is made of the highest quality brass
- Mechanical ceramic function switch
- The mixer is equipped with non-return valves so that the mixed water does not flow back into the installation
- Anti-calc hand shower
- Coin-slot aerator
- Anti-twist system, preventing the hose from twisting
- Only the best materials, the quality of which has been confirmed by laboratory tests
- The offer includes a cleaning agent for fixtures in all colors