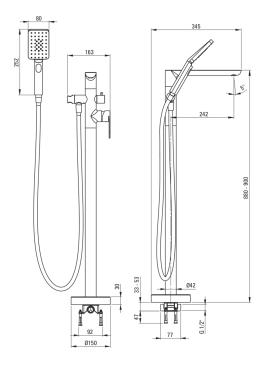

## Mixer

| MIXEI                                                                                                     |                                    |
|-----------------------------------------------------------------------------------------------------------|------------------------------------|
| Finish                                                                                                    | chrome                             |
| Mixer type                                                                                                | single-handle, mixer               |
| Installation method                                                                                       | floor                              |
| Acoustic group [db]                                                                                       | II (20 < x ≤ 30)                   |
| Check valves                                                                                              | Yes                                |
| Mixer cartridge                                                                                           |                                    |
| Ceramic cartridge size                                                                                    | 35 mm                              |
| Spout                                                                                                     |                                    |
| Mixer spout range [mm]                                                                                    | 224                                |
| Material                                                                                                  | brass                              |
| Function switch                                                                                           |                                    |
| Switch type                                                                                               | ceramic mechanical                 |
| 01                                                                                                        |                                    |
|                                                                                                           |                                    |
| Aerator                                                                                                   | coin-slot                          |
|                                                                                                           | coin-slot<br>M28                   |
| <b>Aerator</b><br>Aerator type<br>Aerator size                                                            |                                    |
| Aerator<br>Aerator type<br>Aerator size<br>Hose                                                           | M28                                |
| Aerator<br>Aerator type<br>Aerator size<br>Hose<br>Length [mm]                                            | M28                                |
| Aerator<br>Aerator type<br>Aerator size<br>Hose<br>Length [mm]<br>Braid type                              | M28<br>1500<br>not applicable      |
| Aerator<br>Aerator type<br>Aerator size<br>Hose<br>Length [mm]                                            | M28                                |
| Aerator<br>Aerator type<br>Aerator size<br>Hose<br>Length [mm]<br>Braid type                              | M28<br>1500<br>not applicable      |
| Aerator<br>Aerator type<br>Aerator size<br>Hose<br>Length [mm]<br>Braid type<br>Anti-twist                | M28<br>1500<br>not applicable      |
| Aerator<br>Aerator type<br>Aerator size<br>Hose<br>Length [mm]<br>Braid type<br>Anti-twist<br>Hand shower | M28<br>1500<br>not applicable<br>1 |