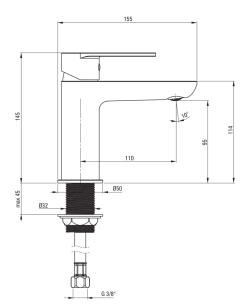

## Mixer

| MIXEI                  |                      |
|------------------------|----------------------|
| Finish                 | chrome               |
| Mixer type             | single-handle, mixer |
| Installation method    | standing             |
| Flow class [l/min]     | Z - 4-9 l/min        |
| Acoustic group [db]    | I (x ≤ 20)           |
| Mixer cartridge        |                      |
| Ceramic cartridge size | 35 mm                |
| Temperature lock       | Yes                  |
| Spout                  |                      |
| Spout type             | still                |
| Mixer spout range [mm] | 110                  |
| Aerator                |                      |
| Aerator type           | coin-slot            |
| Aerator size           | M24                  |
| Connecting hose        |                      |
| Length [mm]            | 450                  |
| Installation thread    | 3/8"                 |
| Connection thread      | M10                  |
|                        |                      |