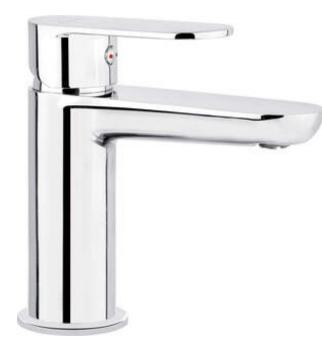

## ALPINIA Washbasin tap

Product code: BGAH020M EAN: 5908212094822 Color: chrome Warranty [years]: 7

## Mixer

| MIXEI                  |                      |
|------------------------|----------------------|
| Finish                 | chrome               |
| Mixer type             | single-handle, mixer |
| Installation method    | standing             |
| Flow class [l/min]     | Z - 4-9 l/min        |
| Acoustic group [db]    | I (x ≤ 20)           |
| Mixer cartridge        |                      |
| Ceramic cartridge size | 35 mm                |
| Temperature lock       | Yes                  |
| Spout                  |                      |
| Spout type             | still                |
| Mixer spout range [mm] | 110                  |
| Aerator                |                      |
| Aerator type           | coin-slot            |
| Aerator size           | M24                  |
| Connecting hose        |                      |
| Length [mm]            | 450                  |
| Installation thread    | 3/8"                 |
| Connection thread      | M10                  |
|                        |                      |