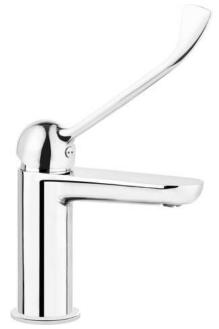

## ALPINIA Washbasin tap

Product code: BGAH020C EAN: 5908212094846 Color: chrome Warranty [years]: 7

## Features:

• Light and subtle design

- Coin-slot aerator
- Z flow class (4-9 l/min) allowing for water consumption reduction
- The mounting sleeve facilitates the installation of the mixer
- 45 cm connection hoses included
- Extended Clinic lever for easy operation
- Only the best materials, the quality of which has been confirmed by laboratory tests
- The mixer body is made of the highest quality brass
- The mixer is equipped with a stream aerator
- The offer includes a cleaning agent for fixtures in all colors