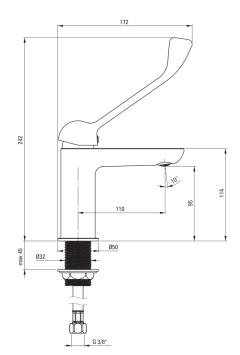

## Mixer

| chrome               |
|----------------------|
| single-handle, mixer |
| standing             |
| Z - 4-9 l/min        |
| l (x ≤ 20)           |
| Yes                  |
|                      |
| 35 mm                |
| Yes                  |
|                      |
| still                |
| 110                  |
|                      |
| coin-slot            |
| M24                  |
|                      |
| 450                  |
|                      |
| 3/8"                 |
|                      |