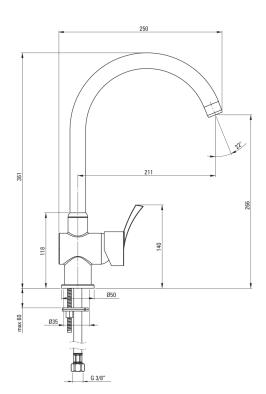

## KOSTEL Kitchen tap

**Product code**: BFK\_062M **EAN**: 5908212005361

**Color:** chrome **Warranty [years]:** 7

| Mixer                  |                      |
|------------------------|----------------------|
| Finish                 | chrome               |
| Mixer type             | single-handle, mixer |
| Installation method    | standing             |
| Acoustic group [db]    | I (x ≤ 20)           |
| Mixer cartridge        |                      |
| Ceramic cartridge size | 40 mm                |
| Spout                  |                      |
| Spout type             | swivel               |
| Mixer spout range [mm] | 211                  |
| Material               | metal                |
| Aerator                |                      |
| Aerator type           | honeycomb            |
| Aerator size           | M22                  |
| Connecting hose        |                      |
| Length [mm]            | 450                  |
| Installation thread    | 3/8"                 |
| Connection thread      | M10                  |