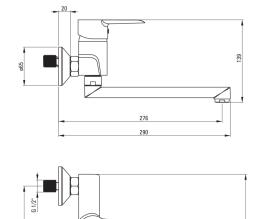

## Kitchen tap, wall-mounted

**Product code**: BFC\_080M **EAN**: 5908212083734

**Color:** chrome **Warranty [years]:** 7

| Mixer                  |                      |
|------------------------|----------------------|
| Finish                 | chrome               |
| Mixer type             | single-handle, mixer |
| Installation method    | wall-mounted         |
| Acoustic group [db]    | I (x ≤ 20)           |
| Mixer cartridge        |                      |
| Ceramic cartridge size | 40 mm                |
| Spout                  |                      |
| Spout type             | swivel               |
| Mixer spout range [mm] | 276                  |
| Material               | stainless steel      |
| Aerator                |                      |
| Aerator type           | honeycomb            |
| Aerator size           | M24                  |