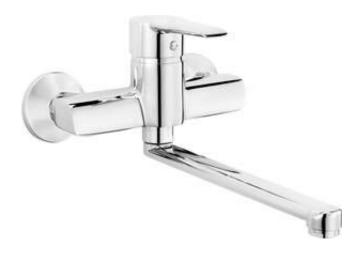

## **CORIO**

## Kitchen tap, wall-mounted

**Product code**: BFC\_080M **EAN**: 5908212083734

**Color:** chrome **Warranty [years]:** 7

| Mixer                  |                      |
|------------------------|----------------------|
| Finish                 | chrome               |
| Mixer type             | single-handle, mixer |
| Installation method    | wall-mounted         |
| Acoustic group [db]    | I (x ≤ 20)           |
| Mixer cartridge        |                      |
| Ceramic cartridge size | 40 mm                |
| Spout                  |                      |
| Spout type             | swivel               |
| Mixer spout range [mm] | 276                  |
| Material               | stainless steel      |
| Aerator                |                      |
| Aerator type           | honeycomb            |
| Aerator size           | M24                  |

## Features:

- The mixer body is made of the highest quality brass
- The mixer is equipped with a stream aerator
- Only the best materials, the quality of which has been confirmed by laboratory tests
- The offer includes a cleaning agent for fixtures in all colors