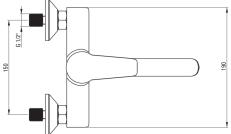

## Washbasin tap, wall-mounted

**Product code**: BFC\_050M **EAN**: 5908212083710

**Color:** chrome **Warranty [years]:** 7

| Mixer                  |                      |
|------------------------|----------------------|
| Finish                 | chrome               |
| Mixer type             | single-handle, mixer |
| Installation method    | wall-mounted         |
| Acoustic group [db]    | I (x ≤ 20)           |
| Mixer cartridge        |                      |
| Ceramic cartridge size | 40 mm                |
| Spout                  |                      |
| Spout type             | swivel               |
| Mixer spout range [mm] | 230                  |
| Material               | stainless steel      |
| Aerator                |                      |
| Aerator type           | honeycomb            |
| Aerator size           | M24                  |