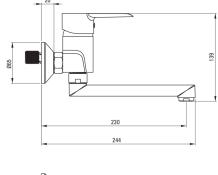

## Washbasin tap, wall-mounted

**Product code**: BFC\_050M **EAN**: 5908212083710

**Color:** chrome **Warranty [years]:** 7

| Mixer                  |                      |
|------------------------|----------------------|
| Finish                 | chrome               |
| Mixer type             | single-handle, mixer |
| Installation method    | wall-mounted         |
| Acoustic group [db]    | I (x ≤ 20)           |
| Mixer cartridge        |                      |
| Ceramic cartridge size | 40 mm                |
| Spout                  |                      |
| Spout type             | swivel               |
| Mixer spout range [mm] | 230                  |
| Material               | stainless steel      |
| Aerator                |                      |
| Aerator type           | honeycomb            |
| Aerator size           | M24                  |