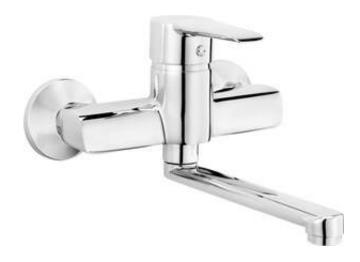

## Washbasin tap, wall-mounted

**Product code**: BFC\_050M **EAN**: 5908212083710

**Color:** chrome **Warranty [years]:** 7

| Mixer                  |                      |
|------------------------|----------------------|
| Finish                 | chrome               |
| Mixer type             | single-handle, mixer |
| Installation method    | wall-mounted         |
| Acoustic group [db]    | I (x ≤ 20)           |
| Mixer cartridge        |                      |
| Ceramic cartridge size | 40 mm                |
| Spout                  |                      |
| Spout type             | swivel               |
| Mixer spout range [mm] | 230                  |
| Material               | stainless steel      |
| Aerator                |                      |
| Aerator type           | honeycomb            |
| Aerator size           | M24                  |