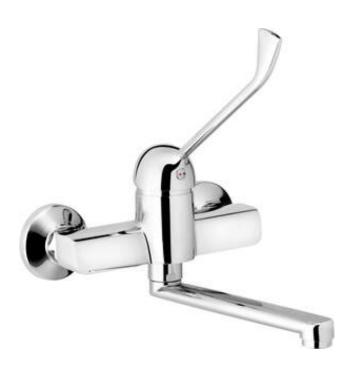

## **CORIO**

## Washbasin tap, wall-mounted

**Product code:** BFC\_050C **EAN:** 5908212098950

**Color:** chrome **Warranty [years]:** 7

| Mixer                                     |                      |
|-------------------------------------------|----------------------|
| Finish                                    | chrome               |
| Mixer type                                | single-handle, mixer |
| Installation method                       | wall-mounted         |
| Acoustic group [db]                       | I (x ≤ 20)           |
| Clinic lever                              | Yes                  |
| Mixer cartridge<br>Ceramic cartridge size | 40 mm                |
| Spout Mixer spout range [mm]              | 230                  |
| Material                                  | stainless steel      |
| Aerator                                   |                      |
| Aerator type                              | honeycomb            |
| Aerator size                              | M24                  |

## Features:

- The mixer body is made of the highest quality brass
- The mixer is equipped with a stream aerator
- Extended Clinic lever for easy operation
- Only the best materials, the quality of which has been confirmed by laboratory tests
- The offer includes a cleaning agent for fixtures in all colors