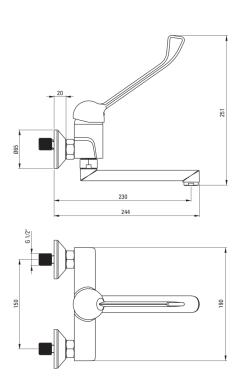

## Washbasin tap, wall-mounted

**Product code:** BFC\_050C **EAN:** 5908212098950

**Color:** chrome **Warranty [years]:** 7

| Mixer                                     |                      |
|-------------------------------------------|----------------------|
| Finish                                    | chrome               |
| Mixer type                                | single-handle, mixer |
| Installation method                       | wall-mounted         |
| Acoustic group [db]                       | I (x ≤ 20)           |
| Clinic lever                              | Yes                  |
| Mixer cartridge<br>Ceramic cartridge size | 40 mm                |
| Spout Mixer spout range [mm]              | 230                  |
| Material                                  | stainless steel      |
| Aerator                                   |                      |
| Aerator type                              | honeycomb            |
| Aerator size                              | M24                  |