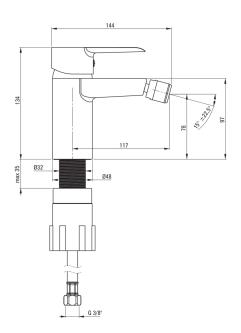

## CORIO Bidet tap

**Product code**: BFC\_030M **EAN**: 5908212085288

**Color:** chrome **Warranty [years]:** 7

| Mixer                  |                      |
|------------------------|----------------------|
| Finish                 | chrome               |
| Mixer type             | single-handle, mixer |
| Installation method    | standing             |
| Acoustic group [db]    | I (x ≤ 20)           |
| Mixer cartridge        |                      |
| Ceramic cartridge size | 40 mm                |
| Spout                  |                      |
| Spout type             | still                |
| Mixer spout range [mm] | 117                  |
| Material               | brass                |
| Aerator                |                      |
| Aerator type           | honeycomb, flat      |
| Aerator size           | M22                  |
| Connecting hose        |                      |
| Length [mm]            | 450                  |
| Installation thread    | 3/8"                 |
| Connection thread      | M10                  |
|                        |                      |