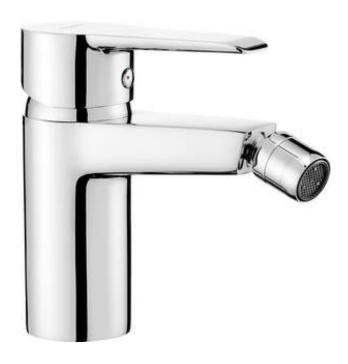

## CORIO Bidet tap

**Product code**: BFC\_030M **EAN**: 5908212085288

**Color:** chrome **Warranty [years]:** 7

| Mixer                  |                      |
|------------------------|----------------------|
| Finish                 | chrome               |
| Mixer type             | single-handle, mixer |
| Installation method    | standing             |
| Acoustic group [db]    | I (x ≤ 20)           |
| Mixer cartridge        |                      |
| Ceramic cartridge size | 40 mm                |
| Spout                  |                      |
| Spout type             | still                |
| Mixer spout range [mm] | 117                  |
| Material               | brass                |
| Aerator                |                      |
| Aerator type           | honeycomb, flat      |
| Aerator size           | M22                  |
| Connecting hose        |                      |
| Length [mm]            | 450                  |
| Installation thread    | 3/8"                 |
| Connection thread      | M10                  |
|                        |                      |