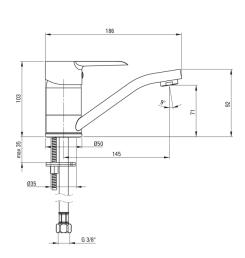

## Washbasin tap

**Product code**: BFC\_026M **EAN**: 5908212083697

**Color:** chrome **Warranty [years]:** 7

| Mixer                  |                      |
|------------------------|----------------------|
| Finish                 | chrome               |
| Material               | brass                |
| Mixer type             | single-handle, mixer |
| Installation method    | standing             |
| Acoustic group [db]    | I (x ≤ 20)           |
| Mixer cartridge        |                      |
| Ceramic cartridge size | 40 mm                |
| Spout                  |                      |
| Spout type             | swivel               |
| Mixer spout range [mm] | 145                  |
| Material               | stainless steel      |
| Aerator                |                      |
| Aerator type           | honeycomb            |
| Aerator size           | M24                  |
| Connecting hose        |                      |
| Length [mm]            | 450                  |
| Installation thread    | 3/8"                 |