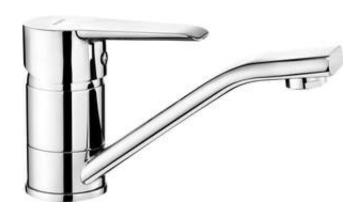

## Washbasin tap

**Product code**: BFC\_026M **EAN**: 5908212083697

**Color:** chrome **Warranty [years]:** 7

| Mixer                  |                      |
|------------------------|----------------------|
| Finish                 | chrome               |
| Material               | brass                |
| Mixer type             | single-handle, mixer |
| Installation method    | standing             |
| Acoustic group [db]    | I (x ≤ 20)           |
| Mixer cartridge        |                      |
| Ceramic cartridge size | 40 mm                |
| Spout                  |                      |
| Spout type             | swivel               |
| Mixer spout range [mm] | 145                  |
| Material               | stainless steel      |
| Aerator                |                      |
| Aerator type           | honeycomb            |
| Aerator size           | M24                  |
| Connecting hose        |                      |
| Length [mm]            | 450                  |
| Installation thread    | 3/8"                 |

## Features:

Connection thread

- The mixer body is made of the highest quality brass
- The mixer is equipped with a stream aerator
- The swivel spout improves the comfort of use
- 45 cm connection hoses included
- Only the best materials, the quality of which has been confirmed by laboratory tests