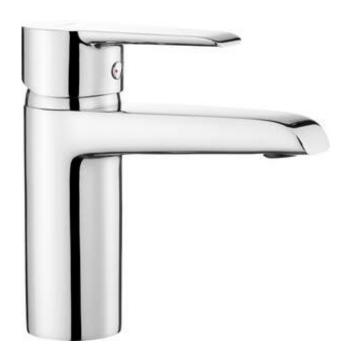

## Washbasin tap

% deante

**Product code**: BFC\_020M **EAN**: 5908212083680

**Color:** chrome **Warranty [years]:** 7

| Mixer                  |                      |
|------------------------|----------------------|
| Finish                 | chrome               |
| Mixer type             | single-handle, mixer |
| Installation method    | standing             |
| Flow class [I/min]     | Z - 4-9 l/min        |
| Acoustic group [db]    | I (x ≤ 20)           |
| Mixer cartridge        |                      |
| Ceramic cartridge size | 40 mm                |
| Spout                  |                      |
| Spout type             | still                |
| Mixer spout range [mm] | 112                  |
| Material               | brass                |
| Aerator                |                      |
| Aerator type           | flat                 |
| Aerator size           | M24                  |
| Connecting hose        |                      |
| Length [mm]            | 450                  |
| Installation thread    | 3/8"                 |