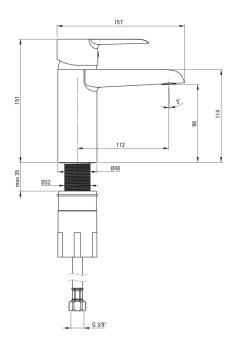

## Washbasin tap

% deante

**Product code**: BFC\_020M **EAN**: 5908212083680

**Color:** chrome **Warranty [years]:** 7

| Mixer                  |                      |
|------------------------|----------------------|
| Finish                 | chrome               |
| Mixer type             | single-handle, mixer |
| Installation method    | standing             |
| Flow class [I/min]     | Z - 4-9 l/min        |
| Acoustic group [db]    | I (x ≤ 20)           |
| Mixer cartridge        |                      |
| Ceramic cartridge size | 40 mm                |
| Spout                  |                      |
| Spout type             | still                |
| Mixer spout range [mm] | 112                  |
| Material               | brass                |
| Aerator                |                      |
| Aerator type           | flat                 |
| Aerator size           | M24                  |
| Connecting hose        |                      |
| Length [mm]            | 450                  |
| Installation thread    | 3/8"                 |