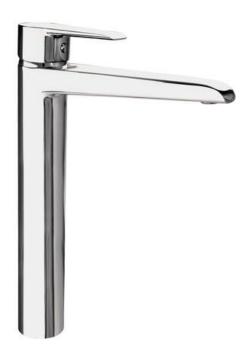

## CORIO Washbasin tap, tall

Product code: BFC\_020K EAN: 5907650817239 Color: chrome Warranty [years]: 7

## Mixer

| chrome               |
|----------------------|
| single-handle, mixer |
| standing             |
| Z - 4-9 l/min        |
| l (x ≤ 20)           |
|                      |
| 40 mm                |
|                      |
| 172                  |
| brass                |
|                      |
| flat, honeycomb      |
| M24                  |
|                      |
| 450                  |
| 3/8"                 |
| 0, 0                 |
|                      |

## Features:

- The mixer is equipped with a stream aerator
- The mixer body is made of the highest quality brass
- Z flow class (4-9 l/min) allowing for water consumption reduction
- The mounting sleeve facilitates the installation of the mixer
- 45 cm connection hoses included
- Only the best materials, the quality of which has been confirmed by laboratory tests
- The offer includes a cleaning agent for fixtures in all colors