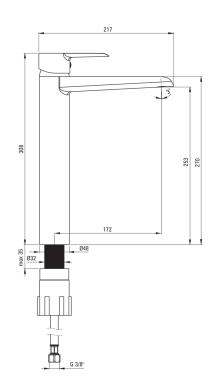

## Mixer

| chrome               |
|----------------------|
| single-handle, mixer |
| standing             |
| Z - 4-9 l/min        |
| l (x ≤ 20)           |
|                      |
| 40 mm                |
|                      |
| 172                  |
| brass                |
|                      |
| flat, honeycomb      |
| M24                  |
|                      |
| 450                  |
| 3/8"                 |
| 0, 0                 |
|                      |