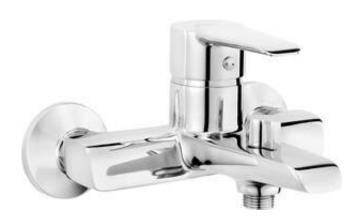

## Bath mixer, wall-mounted

**Product code:** BFC\_010M **EAN:** 5908212083673

**Color:** chrome **Warranty [years]:** 7

| Mixer                  |                      |
|------------------------|----------------------|
| Finish                 | chrome               |
| Mixer type             | single-handle, mixer |
| nstallation method     | wall-mounted         |
| Acoustic group [db]    | I (x ≤ 20)           |
| Mixer cartridge        |                      |
| Ceramic cartridge size | 40 mm                |
| Spout                  |                      |
| Spout type             | still                |
| Mixer spout range [mm] | 165                  |
| Material               | brass                |
| Function switch        |                      |
| Switch type            | ceramic mechanical   |
| Aerator                |                      |
|                        | honeycomb, flat      |
| Aerator type           | M24                  |
| Aerator size           | IVIZ4                |

## Features:

- The mixer body is made of the highest quality brass
- The mixer is equipped with a stream aerator
- Only the best materials, the quality of which has been confirmed by laboratory tests
- The offer includes a cleaning agent for fixtures in all colors