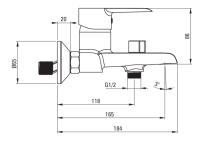

## Bath mixer, wall-mounted

**Product code:** BFC\_010M **EAN:** 5908212083673

**Color:** chrome **Warranty [years]:** 7

| Mixer                  |                      |
|------------------------|----------------------|
| Finish                 | chrome               |
| Mixer type             | single-handle, mixer |
| nstallation method     | wall-mounted         |
| Acoustic group [db]    | I (x ≤ 20)           |
| Mixer cartridge        |                      |
| Ceramic cartridge size | 40 mm                |
| Spout                  |                      |
| Spout type             | still                |
| Mixer spout range [mm] | 165                  |
| Material               | brass                |
| Function switch        |                      |
| Switch type            | ceramic mechanical   |
| Aerator                |                      |
|                        | honeycomb, flat      |
| Aerator type           | M24                  |
| Aerator size           | IVIZ4                |