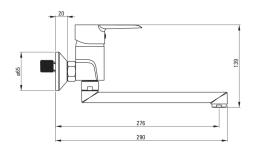

## Kitchen tap, wall-mounted

**Product code**: BFCE080M **EAN**: 5908212098905

Color: chrome
Warranty [years]: 7

| Mixer                  |                      |
|------------------------|----------------------|
| Finish                 | chrome               |
| Mixer type             | single-handle, mixer |
| Installation method    | wall-mounted         |
| Acoustic group [db]    | I (x ≤ 20)           |
| Mixer cartridge        |                      |
| Ceramic cartridge size | 40 mm                |
| Eco-click cartridge    | Yes                  |
| Temperature lock       | Yes                  |
| Spout                  |                      |
| Spout type             | swivel               |
| Mixer spout range [mm] | 276                  |
| Material               | stainless steel      |
| Aerator                |                      |
| 10.00                  |                      |
| Aerator type           | honeycomb            |
| Aerator size           | M24                  |