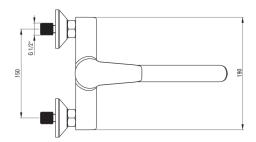

## Kitchen tap, wall-mounted

**Product code**: BFCE080M **EAN**: 5908212098905

Color: chrome
Warranty [years]: 7

| Mixer                  |                      |
|------------------------|----------------------|
| Finish                 | chrome               |
| Mixer type             | single-handle, mixer |
| Installation method    | wall-mounted         |
| Acoustic group [db]    | I (x ≤ 20)           |
| Mixer cartridge        |                      |
| Ceramic cartridge size | 40 mm                |
| Eco-click cartridge    | Yes                  |
| Temperature lock       | Yes                  |
| Spout                  |                      |
| Spout type             | swivel               |
| Mixer spout range [mm] | 276                  |
| Material               | stainless steel      |
| Aerator                |                      |
| 10.00                  |                      |
| Aerator type           | honeycomb            |
| Aerator size           | M24                  |