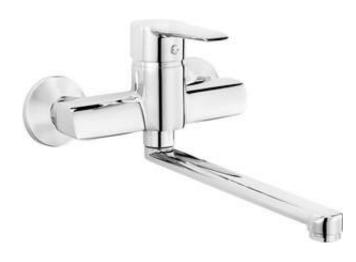

## Kitchen tap, wall-mounted

**Product code**: BFCE080M **EAN**: 5908212098905

Color: chrome
Warranty [years]: 7

| Mixer                  |                      |
|------------------------|----------------------|
| Finish                 | chrome               |
| Mixer type             | single-handle, mixer |
| Installation method    | wall-mounted         |
| Acoustic group [db]    | I (x ≤ 20)           |
| Mixer cartridge        |                      |
| Ceramic cartridge size | 40 mm                |
| Eco-click cartridge    | Yes                  |
| Temperature lock       | Yes                  |
| Spout                  |                      |
| Spout type             | swivel               |
| Mixer spout range [mm] | 276                  |
| Material               | stainless steel      |
| Aerator                |                      |
| 10.00                  |                      |
| Aerator type           | honeycomb            |
| Aerator size           | M24                  |