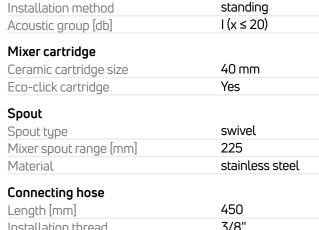

## Міхег

| chrome               |
|----------------------|
| single-handle, mixer |
| standing             |
| l (x ≤ 20)           |
|                      |
| 40 mm                |
| Yes                  |
|                      |
| swivel               |
| 225                  |
| stainless steel      |
|                      |
| (50                  |
| 450                  |
| 3/8"                 |
| M10                  |
|                      |