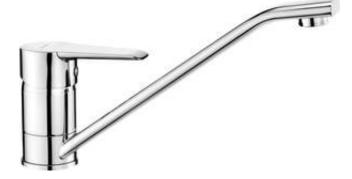

## CORIO Kitchen tap

Product code: BFCE060M EAN: 5908212098899 Color: chrome Warranty [years]: 7

## Features:

- The mixer body is made of the highest quality brass
- Two-step ECO-click cartridge, allowing to reduce the water flow below 5 l/min
- 45 cm connection hoses included
- The mixer is equipped with a stream aerator
- Only the best materials, the quality of which has been confirmed by laboratory tests
- The offer includes a cleaning agent for fixtures in all colors