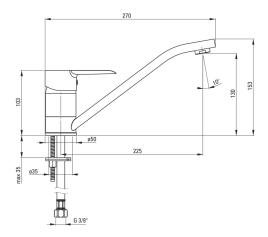

## Міхег

| chrome               |
|----------------------|
| single-handle, mixer |
| standing             |
| l (x ≤ 20)           |
|                      |
| 40 mm                |
| Yes                  |
|                      |
| swivel               |
| 225                  |
| stainless steel      |
|                      |
| (50                  |
| 450                  |
| 3/8"                 |
| M10                  |
|                      |