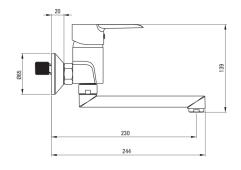

## Washbasin tap, wall-mounted

**Product code**: BFCE050M **EAN**: 5908212098875

**Color:** chrome **Warranty [years]:** 7

| Mixer                  |                      |
|------------------------|----------------------|
| Finish                 | chrome               |
| Mixer type             | single-handle, mixer |
| Installation method    | wall-mounted         |
| Acoustic group [db]    | I (x ≤ 20)           |
| Mixer cartridge        |                      |
| •                      | (0                   |
| Ceramic cartridge size | 40 mm                |
| Eco-click cartridge    | Yes                  |
| Temperature lock       | Yes                  |
| Spout                  |                      |
| Spout type             | swivel               |
| Mixer spout range [mm] | 230                  |
| Material               | stainless steel      |
| Aerator                |                      |
| Aeidlui                |                      |
| Aerator type           | honeycomb            |
| Aerator size           | M24                  |