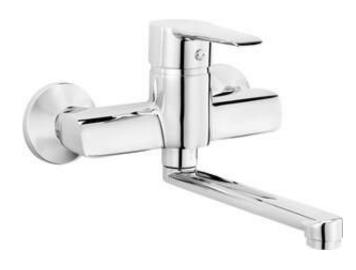

## Washbasin tap, wall-mounted

**Product code**: BFCE050M **EAN**: 5908212098875

**Color:** chrome **Warranty [years]:** 7

| Mixer                  |                      |
|------------------------|----------------------|
| Finish                 | chrome               |
| Mixer type             | single-handle, mixer |
| Installation method    | wall-mounted         |
| Acoustic group [db]    | I (x ≤ 20)           |
| Mixer cartridge        |                      |
| •                      | (0                   |
| Ceramic cartridge size | 40 mm                |
| Eco-click cartridge    | Yes                  |
| Temperature lock       | Yes                  |
| Spout                  |                      |
| Spout type             | swivel               |
| Mixer spout range [mm] | 230                  |
| Material               | stainless steel      |
| Aerator                |                      |
| Aeidlui                |                      |
| Aerator type           | honeycomb            |
| Aerator size           | M24                  |