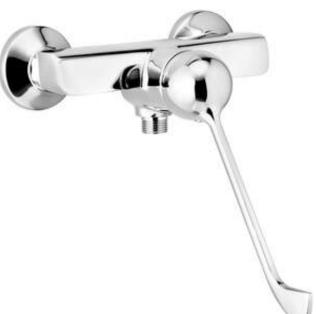

# CORIO

## Shower mixer

% deante

Product code: BFCE040C EAN: 5908212099155

Color: chrome Warranty [years]: 7

#### Mixer

| Finish              | chrome               |
|---------------------|----------------------|
| Mixer type          | mixer, single-handle |
| Installation method | wall-mounted         |
| Acoustic group [db] | I (x ≤ 20)           |
| Clinic lever        | Yes                  |

### Features:

- The mixer body is made of the highest quality brass
- Two-step ECO-click cartridge, allowing to reduce the water flow below 5 l/min
- Extended Clinic lever for easy operation
- Only the best materials, the quality of which has been confirmed by laboratory tests
- The offer includes a cleaning agent for fixtures in all colors