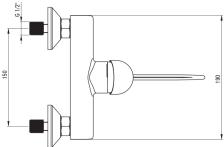

#### Mixer

| Finish              | chrome               |
|---------------------|----------------------|
| Mixer type          | mixer, single-handle |
| Installation method | wall-mounted         |
| Acoustic group [db] | I (x ≤ 20)           |
| Clinic lever        | Yes                  |

### Mixer cartridge

| · ·······              |       |
|------------------------|-------|
| Ceramic cartridge size | 40 mm |
| Eco-click cartridge    | Yes   |