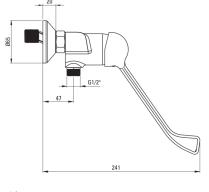

#### Mixer

| Finish              | chrome               |
|---------------------|----------------------|
| Mixer type          | mixer, single-handle |
| Installation method | wall-mounted         |
| Acoustic group [db] | I (x ≤ 20)           |
| Clinic lever        | Yes                  |

### Mixer cartridge

| · ·······              |       |
|------------------------|-------|
| Ceramic cartridge size | 40 mm |
| Eco-click cartridge    | Yes   |