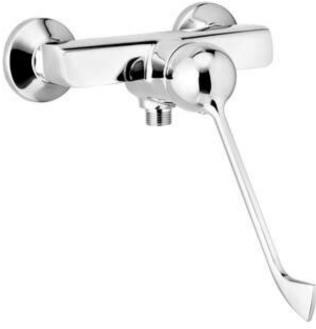

# CORIO

## Shower mixer

% deante

Product code: BFCE040C EAN: 5908212099155

Color: chrome Warranty [years]: 7

#### Mixer

| Finish              | chrome               |
|---------------------|----------------------|
| Mixer type          | mixer, single-handle |
| Installation method | wall-mounted         |
| Acoustic group [db] | I (x ≤ 20)           |
| Clinic lever        | Yes                  |

### Features:

- The mixer body is made of the highest quality brass
- Two-step ECO-click cartridge, allowing to reduce the water flow below 5 l/min
- Extended Clinic lever for easy operation
- Only the best materials, the quality of which has been confirmed by laboratory tests
- The offer includes a cleaning agent for fixtures in all colors