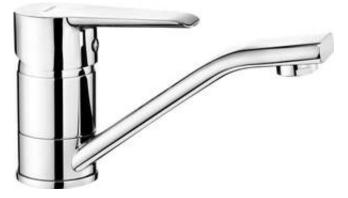

## corio Washbasin tap

Product code: BFCE026M EAN: 5908212098837 Color: chrome Warranty [years]: 7

| Mixer                  |                      |
|------------------------|----------------------|
| Finish                 | chrome               |
| Mixer type             | single-handle, mixer |
| Installation method    | standing             |
| Acoustic group [db]    | l (x ≤ 20)           |
| Mixer cartridge        |                      |
| Ceramic cartridge size | 40 mm                |
| Eco-click cartridge    | Yes                  |
| Spout                  |                      |
| Spout type             | swivel               |
| Mixer spout range [mm] | 145                  |
| Material               | stainless steel      |
| Aerator                |                      |
| Aerator type           | honeycomb            |
| Aerator size           | M24                  |
| Connecting hose        |                      |
| Length [mm]            | 450                  |
| Installation thread    | 3/8"                 |
| Connection thread      | M10                  |

## Features:

- The mixer body is made of the highest quality brass
- The mixer is equipped with a stream aerator
- Two-step ECO-click cartridge, allowing to reduce the water flow below 5 l/min
- The swivel spout improves the comfort of use
- 45 cm connection hoses included
- Only the best materials, the quality of which has been confirmed by laboratory tests
- The offer includes a cleaning agent for fixtures in all colors