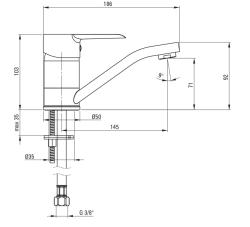

## corio Washbasin tap

Product code: BFCE026M EAN: 5908212098837 Color: chrome Warranty [years]: 7

| Mixer                  |                      |
|------------------------|----------------------|
| Finish                 | chrome               |
| Mixer type             | single-handle, mixer |
| Installation method    | standing             |
| Acoustic group [db]    | l (x ≤ 20)           |
| Mixer cartridge        |                      |
| Ceramic cartridge size | 40 mm                |
| Eco-click cartridge    | Yes                  |
| Spout                  |                      |
| Spout type             | swivel               |
| Mixer spout range [mm] | 145                  |
| Material               | stainless steel      |
| Aerator                |                      |
| Aerator type           | honeycomb            |
| Aerator size           | M24                  |
| Connecting hose        |                      |
| Length [mm]            | 450                  |
| Installation thread    | 3/8"                 |
| Connection thread      | M10                  |