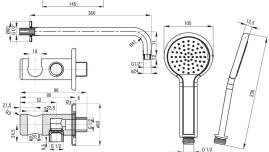

## CORIO Concealed shower set

Product code: BFCA044P EAN: 5907650821397 Color: chrome Warranty [years]: 7

## Mixer

| MIXer                            |                            |
|----------------------------------|----------------------------|
| Mixer type                       | mixer, single-handle       |
| Installation method              | concealed                  |
| Acoustic group [db]              | l (x ≤ 20)                 |
| Spout                            |                            |
| Spout type                       | still                      |
| Range of shower/ bath spout [mm] | 360                        |
| Shower overhead                  |                            |
| Shape                            | round                      |
| Material                         | ABS                        |
| Number of functions              | 2                          |
| Stream type                      | rain, hydromassage         |
| Hand shower                      |                            |
| Number of functions              | 1                          |
| Stream type                      | rain                       |
| Hose                             |                            |
| Length [mm]                      | 1500                       |
| Braid type                       | extensible, double braided |
| Braid material                   | stainless steel            |
| Anti-twist                       | 1                          |
| Angled hose connector            |                            |
| Finish                           | chrome                     |
| Connection type                  | for the hose with hand     |
|                                  | shower holder              |
| Shape                            | round                      |
| Material                         | brass                      |
| Connection thread                | Yes                        |
| Concealed mounting               | Yes                        |