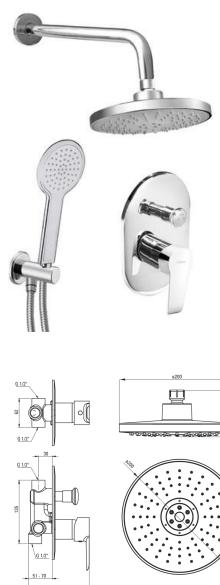

## CORIO Concealed shower set

Product code: BFCA044P EAN: 5907650821397 Color: chrome Warranty [years]: 7

## Mixer

| MIXer                            |                            |
|----------------------------------|----------------------------|
| Mixer type                       | mixer, single-handle       |
| Installation method              | concealed                  |
| Acoustic group [db]              | l (x ≤ 20)                 |
| Spout                            |                            |
| Spout type                       | still                      |
| Range of shower/ bath spout [mm] | 360                        |
| Shower overhead                  |                            |
| Shape                            | round                      |
| Material                         | ABS                        |
| Number of functions              | 2                          |
| Stream type                      | rain, hydromassage         |
| Hand shower                      |                            |
| Number of functions              | 1                          |
| Stream type                      | rain                       |
| Hose                             |                            |
| Length [mm]                      | 1500                       |
| Braid type                       | extensible, double braided |
| Braid material                   | stainless steel            |
| Anti-twist                       | 1                          |
| Angled hose connector            |                            |
| Finish                           | chrome                     |
| Connection type                  | for the hose with hand     |
|                                  | shower holder              |
| Shape                            | round                      |
| Material                         | brass                      |
| Connection thread                | Yes                        |
| Concealed mounting               | Yes                        |