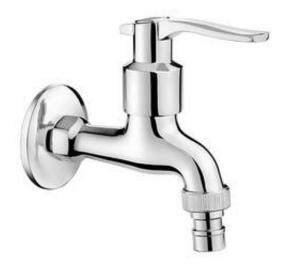

## Washbasin tap, wall-mounted

**Product code**: BEZ\_122L **EAN**: 5908212023280

**Color:** chrome **Warranty [years]:** 7

| N.42                   |                  |
|------------------------|------------------|
| Mixer                  |                  |
| Finish                 | chrome           |
| Mixer type             | for cold water   |
| Installation method    | wall-mounted     |
| Acoustic group [db]    | II (20 < x ≤ 30) |
| Mixer cartridge        |                  |
| <u> </u>               |                  |
| Ceramic cartridge size | 1/2"             |
| Aerator                |                  |
| Aerator type           | other            |
| Water flow reduction   | missina          |

## Features:

- The mixer body is made of the highest quality brass
- The mixer is equipped with a stream aerator
- Universal tap for cold or mixed water
- Only the best materials, the quality of which has been confirmed by laboratory tests
- The offer includes a cleaning agent for fixtures in all colors