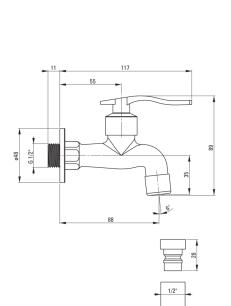

## Washbasin tap, wall-mounted

**Product code**: BEZ\_122L **EAN**: 5908212023280

**Color:** chrome **Warranty [years]:** 7

| N.42                   |                  |
|------------------------|------------------|
| Mixer                  |                  |
| Finish                 | chrome           |
| Mixer type             | for cold water   |
| Installation method    | wall-mounted     |
| Acoustic group [db]    | II (20 < x ≤ 30) |
| Mixer cartridge        |                  |
| <u> </u>               |                  |
| Ceramic cartridge size | 1/2"             |
| Aerator                |                  |
| Aerator type           | other            |
| Water flow reduction   | missina          |