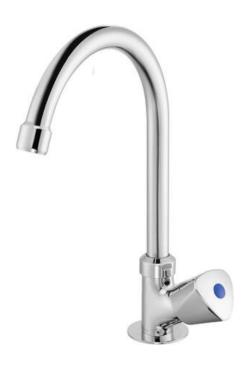

**Product code:** BEZ\_062L **EAN:** 5907650873648

Color: chrome
Warranty [years]: 2

| Mixer                                     |                           |
|-------------------------------------------|---------------------------|
| Finish                                    | chrome                    |
| Mixer type                                | for cold water, for mixed |
|                                           | water                     |
| Installation method                       | standing                  |
| Acoustic group [db]                       | II $(20 < x \le 30)$      |
| Mixer cartridge<br>Ceramic cartridge size | 1/2"                      |
| Spout                                     |                           |
| Spout type                                | swivel                    |
| Mixer spout range [mm]                    | 158                       |
| Material                                  | stainless steel           |
| Aerator                                   |                           |

## Features:

Aerator type Aerator size

- The mixer body is made of the highest quality brass
- The mixer is equipped with a stream aerator
- Universal tap for cold or mixed water
- The mounting sleeve facilitates the installation of the mixer
- Only the best materials, the quality of which has been confirmed by laboratory tests
- The offer includes a cleaning agent for fixtures in all colors