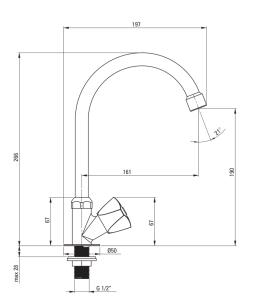

**Product code:** BEZ\_062L **EAN:** 5907650873648

Color: chrome
Warranty [years]: 2

| Mixer                                     |                           |
|-------------------------------------------|---------------------------|
| Finish                                    | chrome                    |
| Mixer type                                | for cold water, for mixed |
|                                           | water                     |
| Installation method                       | standing                  |
| Acoustic group [db]                       | II $(20 < x \le 30)$      |
| Mixer cartridge<br>Ceramic cartridge size | 1/2"                      |
| Spout                                     |                           |
| Spout type                                | swivel                    |
| Mixer spout range [mm]                    | 158                       |
| Material                                  | stainless steel           |
| Aerator                                   |                           |