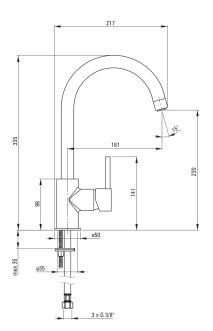

## Kitchen tap, low pressure

**Product code:** BEZ\_062H **EAN:** 5908212086193

Color: chrome
Warranty [years]: 2

| Mixer                  |                  |
|------------------------|------------------|
| Finish                 | chrome           |
| Mixer type             | for the heaters  |
| Installation method    | standing         |
| Acoustic group [db]    | II (20 < x ≤ 30) |
| Mixer cartridge        |                  |
| Ceramic cartridge size | 35 mm            |
| Spout                  |                  |
| Spout type             | swivel           |
| Mixer spout range [mm] | 183              |
| Material               | brass            |
| Aerator                |                  |
| Aerator type           | other            |
| Aerator size           | M24              |
| Connecting hose        |                  |
| Length [mm]            | 500              |
| Installation thread    | 3/8"             |
| Connection thread      | M8               |
|                        |                  |