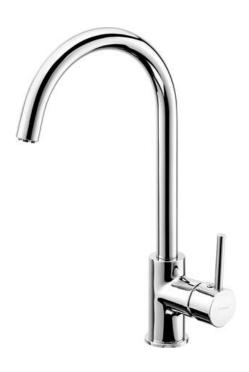

## Kitchen tap, low pressure

**Product code:** BEZ\_062H **EAN:** 5908212086193

Color: chrome
Warranty [years]: 2

| Mixer                  |                  |
|------------------------|------------------|
| Finish                 | chrome           |
| Mixer type             | for the heaters  |
| Installation method    | standing         |
| Acoustic group [db]    | II (20 < x ≤ 30) |
| Mixer cartridge        |                  |
| Ceramic cartridge size | 35 mm            |
| Spout                  |                  |
| Spout type             | swivel           |
| Mixer spout range [mm] | 183              |
| Material               | brass            |
| Aerator                |                  |
| Aerator type           | other            |
| Aerator size           | M24              |
| Connecting hose        |                  |
| Length [mm]            | 500              |
| Installation thread    | 3/8"             |
| Connection thread      | M8               |
|                        |                  |