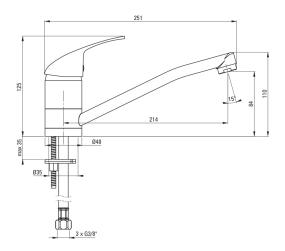

## Kitchen tap, low pressure

Product code: BEZ\_060H EAN: 5907650875314 Color: chrome Warranty [years]: 2

| ITIKEI                 |                  |
|------------------------|------------------|
| Finish                 | chrome           |
| Mixer type             | for the heaters  |
| Installation method    | standing         |
| Acoustic group [db]    | II (20 < x ≤ 30) |
| Spout                  |                  |
| Spout type             | swivel           |
| Mixer spout range [mm] | 214              |
| Material               | stainless steel  |
| Aerator                |                  |
| Aerator type           | other            |
| Aerator size           | M24              |
| Connecting hose        |                  |
| Length [mm]            | 500              |
| Installation thread    | 3/8"             |
| Connection thread      | M8               |
|                        |                  |