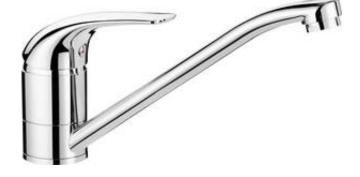

## Kitchen tap, low pressure

Product code: BEZ\_060H EAN: 5907650875314 Color: chrome Warranty [years]: 2

| ITIKEI                 |                  |
|------------------------|------------------|
| Finish                 | chrome           |
| Mixer type             | for the heaters  |
| Installation method    | standing         |
| Acoustic group [db]    | II (20 < x ≤ 30) |
| Spout                  |                  |
| Spout type             | swivel           |
| Mixer spout range [mm] | 214              |
| Material               | stainless steel  |
| Aerator                |                  |
| Aerator type           | other            |
| Aerator size           | M24              |
| Connecting hose        |                  |
| Length [mm]            | 500              |
| Installation thread    | 3/8"             |
| Connection thread      | M8               |
|                        |                  |

## Features:

- The mixer body is made of the highest quality brass
- The mixer is equipped with a stream aerator
- The mixer dedicated to a water heater
- The set includes 3 pieces of hoses 50 cm, M8x3/8"
- Only the best materials, the quality of which has been confirmed by laboratory tests
- The offer includes a cleaning agent for fixtures in all colors