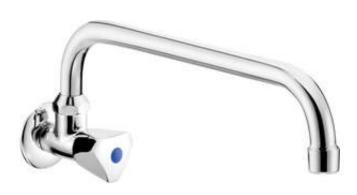

## Washbasin tap, wall-mounted

**Product code**: BEZ\_051L **EAN**: 5907650826279

Color: chrome
Warranty [years]: 2

| Mixer                  |                           |
|------------------------|---------------------------|
| Finish                 | chrome                    |
| Mixer type             | for cold water, for mixed |
|                        | water                     |
| Installation method    | wall-mounted              |
| Acoustic group [db]    | II (20 < x ≤ 30)          |
| Mixer cartridge        |                           |
| <u> </u>               | 4.00                      |
| Ceramic cartridge size | 1/2"                      |
| Spout                  |                           |
| Spout type             | swivel                    |
| Mixer spout range [mm] | 330                       |
| Material               | stainless steel           |
| Acrobas                |                           |
| Aerator                |                           |
| Aerator type           | honeycomb                 |
| Aerator size           | M22                       |

## Features:

- The mixer is equipped with a stream aerator
- Universal tap for cold or mixed water
- The mixer body is made of the highest quality brass
- Only the best materials, the quality of which has been confirmed by laboratory tests
- The offer includes a cleaning agent for fixtures in all colors