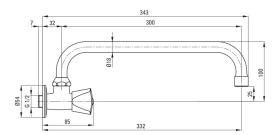

## Washbasin tap, wall-mounted

**Product code**: BEZ\_051L **EAN**: 5907650826279

Color: chrome
Warranty [years]: 2

| Mixer                  |                           |
|------------------------|---------------------------|
| Finish                 | chrome                    |
| Mixer type             | for cold water, for mixed |
|                        | water                     |
| Installation method    | wall-mounted              |
| Acoustic group [db]    | II (20 < x ≤ 30)          |
| Mixer cartridge        |                           |
| <u> </u>               | 4.00                      |
| Ceramic cartridge size | 1/2"                      |
| Spout                  |                           |
| Spout type             | swivel                    |
| Mixer spout range [mm] | 330                       |
| Material               | stainless steel           |
| Acrobas                |                           |
| Aerator                |                           |
| Aerator type           | honeycomb                 |
| Aerator size           | M22                       |