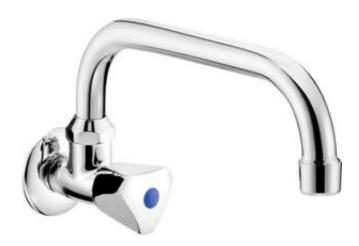

## Washbasin tap, wall-mounted

**Product code:** BEZ\_050L **EAN:** 5907650873600

**Color:** chrome **Warranty [years]:** 2

| Mixer                  |                           |
|------------------------|---------------------------|
| Finish                 | chrome                    |
| Mixer type             | for cold water, for mixed |
|                        | water                     |
| Installation method    | wall-mounted              |
| Acoustic group [db]    | II (20 < x ≤ 30)          |
| Mixer cartridge        |                           |
| <u> </u>               | 1/2"                      |
| Ceramic cartridge size | 1/ 2                      |
| Spout                  |                           |
| Spout type             | swivel                    |
| Mixer spout range [mm] | 232                       |
| Material               | stainless steel           |
| Accelor                |                           |
| Aerator                |                           |
| Aerator type           | honeycomb                 |
| Aerator size           | M22                       |