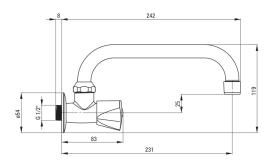

## Washbasin tap, wall-mounted

**Product code:** BEZ\_050L **EAN:** 5907650873600

**Color:** chrome **Warranty [years]:** 2

| Mixer                  |                           |
|------------------------|---------------------------|
| Finish                 | chrome                    |
| Mixer type             | for cold water, for mixed |
|                        | water                     |
| Installation method    | wall-mounted              |
| Acoustic group [db]    | II (20 < x ≤ 30)          |
| Mixer cartridge        |                           |
| <u> </u>               | 1/2"                      |
| Ceramic cartridge size | 1/ 2                      |
| Spout                  |                           |
| Spout type             | swivel                    |
| Mixer spout range [mm] | 232                       |
| Material               | stainless steel           |
| Accelor                |                           |
| Aerator                |                           |
| Aerator type           | honeycomb                 |
| Aerator size           | M22                       |