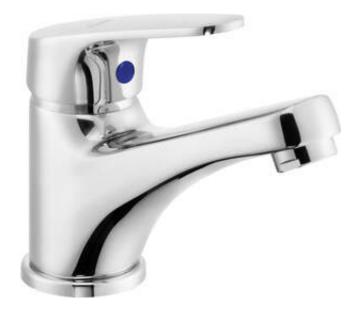

## Washbasin tap, with a lever

**Product code:** BEZ\_020L **EAN:** 5907650873662

Color: chrome
Warranty [years]: 2

| Mixer                  |                                 |
|------------------------|---------------------------------|
| Finish                 | chrome                          |
| Mixer type             | for cold water, for mixed water |
| Installation method    |                                 |
| IIIStattationThethou   | standing                        |
| Acoustic group [db]    | II (20 < x ≤ 30)                |
| Mixer cartridge        |                                 |
| <u> </u>               |                                 |
| Ceramic cartridge size | 35 mm                           |
|                        |                                 |
| Aerator                |                                 |
| Aerator type           | honeycomb                       |
| Aerator size           | M24                             |

## Features:

- The mixer body is made of the highest quality brass
- The mixer is equipped with a stream aerator
- Universal tap for cold or mixed water
- The mounting sleeve facilitates the installation of the mixer
- Only the best materials, the quality of which has been confirmed by laboratory tests
- The offer includes a cleaning agent for fixtures in all colors