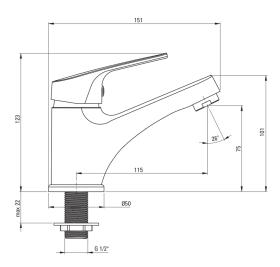

## Washbasin tap, with a lever

**Product code:** BEZ\_020L **EAN:** 5907650873662

Color: chrome
Warranty [years]: 2

| Mixer                  |                                 |
|------------------------|---------------------------------|
| Finish                 | chrome                          |
| Mixer type             | for cold water, for mixed water |
| Installation method    |                                 |
| IIIStattationThethou   | standing                        |
| Acoustic group [db]    | II (20 < x ≤ 30)                |
| Mixer cartridge        |                                 |
| <u> </u>               |                                 |
| Ceramic cartridge size | 35 mm                           |
|                        |                                 |
| Aerator                |                                 |
| Aerator type           | honeycomb                       |
| Aerator size           | M24                             |