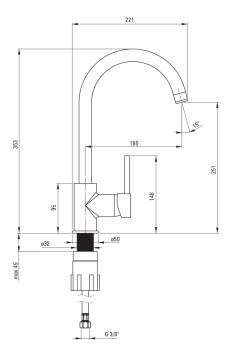

## MILIN Kitchen tap

Product code: BEU\_W62M EAN: 5908212036532 Color: white Warranty [years]: 7

| Mixer                  |                      |
|------------------------|----------------------|
| Finish                 | white                |
| Mixer type             | single-handle, mixer |
| Installation method    | standing             |
| Flow class [l/min]     | Z - 4-9 l/min        |
| Acoustic group [db]    | l (x ≤ 20)           |
| Mixer cartridge        |                      |
| Ceramic cartridge size | 35 mm                |
|                        |                      |

| Spout                  |                 |
|------------------------|-----------------|
| Spout type             | swivel          |
| Mixer spout range [mm] | 185             |
| Material               | stainless steel |
| Aerator                |                 |
| Aerator type           | honeycomb       |
| Aerator size           | M22             |
| Connecting hose        | (50             |
| Length [mm]            | 450             |
| Installation thread    | 3/8"            |
| Connection thread      | M10             |