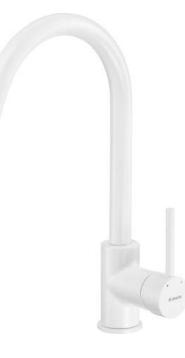

## MILIN Kitchen tap

Product code: BEU\_W62M EAN: 5908212036532 Color: white Warranty [years]: 7

| Mixer                  |                      |
|------------------------|----------------------|
| Finish                 | white                |
| Mixer type             | single-handle, mixer |
| Installation method    | standing             |
| Flow class [l/min]     | Z - 4-9 l/min        |
| Acoustic group [db]    | l (x ≤ 20)           |
| Mixer cartridge        |                      |
| Ceramic cartridge size | 35 mm                |
|                        |                      |

| Spout                  |                 |
|------------------------|-----------------|
| Spout type             | swivel          |
| Mixer spout range [mm] | 185             |
| Material               | stainless steel |
| Aerator                |                 |
| Aerator type           | honeycomb       |
| Aerator size           | M22             |
| Connecting hose        | (50             |
| Length [mm]            | 450             |
| Installation thread    | 3/8"            |
| Connection thread      | M10             |

## Features:

- The mixer body is made of the highest quality brass
- The mixer is equipped with a stream aerator
- The mounting sleeve facilitates the installation of the mixer
- 45 cm connection hoses included
- Z flow class (4-9 l/min) allowing for water consumption reduction
- Only the best materials, the quality of which has been confirmed by laboratory tests
- The offer includes a cleaning agent for fixtures in all colors