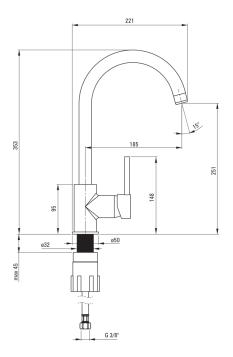

## MILIN Kitchen tap

Product code: BEU\_S62M EAN: 5908212060902 Color: grey matte Warranty [years]: 7

| Mixer                  |                      |
|------------------------|----------------------|
| Finish                 | grey                 |
| Mixer type             | single-handle, mixer |
| Installation method    | standing             |
| Flow class [l/min]     | Z - 4-9 V/min        |
| Acoustic group [db]    | I (x ≤ 20)           |
| Mixer cartridge        |                      |
| Ceramic cartridge size | 35 mm                |
| Spout                  |                      |
| Spout type             | swivel               |
| Mixer spout range [mm] | 185                  |
| Material               | stainless steel      |
| Aerator                |                      |
| Aerator type           | honeycomb            |
| Aerator size           | M22                  |
| Connecting hose        |                      |
| Length [mm]            | 450                  |
| Installation thread    | 3/8"                 |
| Connection thread      | M10                  |