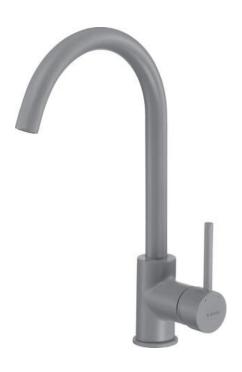

## MILIN Kitchen tap

Product code: BEU\_S62M EAN: 5908212060902 Color: grey matte Warranty [years]: 7

| Mixer                  |                      |
|------------------------|----------------------|
| Finish                 | grey                 |
| Mixer type             | single-handle, mixer |
| Installation method    | standing             |
| Flow class [l/min]     | Z - 4-9 V/min        |
| Acoustic group [db]    | I (x ≤ 20)           |
| Mixer cartridge        |                      |
| Ceramic cartridge size | 35 mm                |
| Spout                  |                      |
| Spout type             | swivel               |
| Mixer spout range [mm] | 185                  |
| Material               | stainless steel      |
| Aerator                |                      |
| Aerator type           | honeycomb            |
| Aerator size           | M22                  |
| Connecting hose        |                      |
| Length [mm]            | 450                  |
| Installation thread    | 3/8"                 |
| Connection thread      | M10                  |