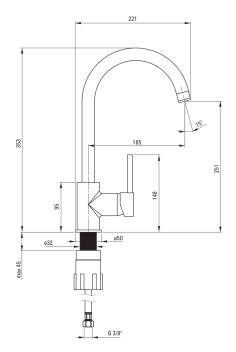

## MILIN Kitchen tap

**Product code:** BEU\_B62M **EAN:** 5908212039151

Color: black

Warranty [years]: 7

| Mixer                  |                      |
|------------------------|----------------------|
| Finish                 | black                |
| Mixer type             | single-handle, mixer |
| Installation method    | standing             |
| Flow class [l/min]     | Z - 4-9 l/min        |
| Acoustic group [db]    | I (x ≤ 20)           |
| Mixer cartridge        |                      |
| Ceramic cartridge size | 35 mm                |
| Spout                  |                      |
| Spout type             | swivel               |
| Mixer spout range [mm] | 185                  |
| Material               | stainless steel      |
| Aerator                |                      |
| Aerator type           | honeycomb            |
| Aerator size           | M22                  |
| Connecting hose        |                      |
| Length [mm]            | 450                  |

3/8"

M10