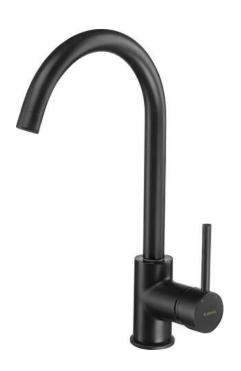

## MILIN Kitchen tap

**Product code:** BEU\_B62M **EAN:** 5908212039151

Color: black

Warranty [years]: 7

| Mixer                  |                      |
|------------------------|----------------------|
| Finish                 | black                |
| Mixer type             | single-handle, mixer |
| Installation method    | standing             |
| Flow class [l/min]     | Z - 4-9 l/min        |
| Acoustic group [db]    | I (x ≤ 20)           |
| Mixer cartridge        |                      |
| Ceramic cartridge size | 35 mm                |
| Spout                  |                      |
| Spout type             | swivel               |
| Mixer spout range [mm] | 185                  |
| Material               | stainless steel      |
| Aerator                |                      |
| Aerator type           | honeycomb            |
| Aerator size           | M22                  |
| Connecting hose        |                      |
| Length [mm]            | 450                  |

## Features:

Installation thread Connection thread

- The mixer body is made of the highest quality brass
- The mixer is equipped with a stream aerator
- The mounting sleeve facilitates the installation of the mixer
- 45 cm connection hoses included
- Z flow class (4-9 l/min) allowing for water consumption reduction
- Only the best materials, the quality of which has been confirmed by laboratory tests
- The offer includes a cleaning agent for fixtures in all colors