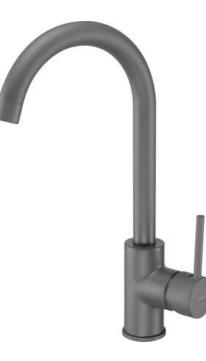

## NEMEZJA Kitchen tap

Product code: BEN\_T62M EAN: 5908212093276 Color: anthracite Warranty [years]: 7

| Mixer                  |                      |
|------------------------|----------------------|
| Finish                 | anthracite metallic  |
| Mixer type             | single-handle, mixer |
| Installation method    | standing             |
| Flow class [l/min]     | Z - 4-9 l/min        |
| Acoustic group [db]    | l (x ≤ 20)           |
| Mixer cartridge        |                      |
| Ceramic cartridge size | 35 mm                |
| Spout                  |                      |
| Spout type             | swivel               |
| Mixer spout range [mm] | 195                  |
| Material               | stainless steel      |
| Aerator                |                      |
| Aerator type           | honeycomb            |
| Aerator size           | M22                  |
| Connecting hose        |                      |
| Length [mm]            | 450                  |
| Installation thread    | 3/8"                 |