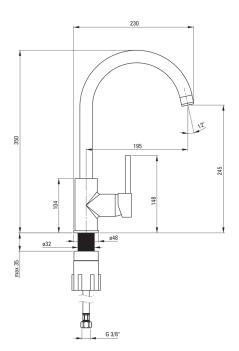

## NEMEZJA Kitchen tap

Product code: BEN\_T62M EAN: 5908212093276 Color: anthracite Warranty [years]: 7

| Mixer                  |                      |
|------------------------|----------------------|
| Finish                 | anthracite metallic  |
| Mixer type             | single-handle, mixer |
| Installation method    | standing             |
| Flow class [l/min]     | Z - 4-9 l/min        |
| Acoustic group [db]    | l (x ≤ 20)           |
| Mixer cartridge        |                      |
| Ceramic cartridge size | 35 mm                |
| Spout                  |                      |
| Spout type             | swivel               |
| Mixer spout range [mm] | 195                  |
| Material               | stainless steel      |
| Aerator                |                      |
| Aerator type           | honeycomb            |
| Aerator size           | M22                  |
| Connecting hose        |                      |
| Length [mm]            | 450                  |
| Installation thread    | 3/8"                 |