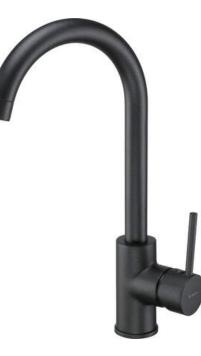

## NEMEZJA Kitchen tap

Product code: BEN\_G62M EAN: 5908212028476 Color: metallic graphite Warranty [years]: 7

| Міхег                  |                      |
|------------------------|----------------------|
| Finish                 | metallic graphite    |
| Mixer type             | single-handle, mixer |
| Installation method    | standing             |
| Flow class [l/min]     | Z - 4-9 l/min        |
| Acoustic group [db]    | l (x ≤ 20)           |
| Mixer cartridge        |                      |
| Ceramic cartridge size | 35 mm                |
| Spout                  |                      |
| Spout type             | swivel               |
| Mixer spout range [mm] | 195                  |
| Material               | stainless steel      |
| Materiat               | Stall liess steet    |
| Aerator                |                      |
| Aerator type           | honeycomb            |
| Aerator size           | M22                  |
| Connecting hose        |                      |
| Length [mm]            | 450                  |
| Installation thread    | 3/8"                 |
| Connection thread      | M10                  |
|                        |                      |