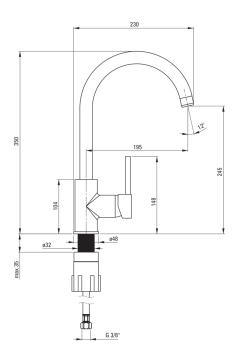

## NEMEZJA Kitchen tap

Product code: BEN\_G62M EAN: 5908212028476 Color: metallic graphite Warranty [years]: 7

| Міхег                  |                      |
|------------------------|----------------------|
| Finish                 | metallic graphite    |
| Mixer type             | single-handle, mixer |
| Installation method    | standing             |
| Flow class [l/min]     | Z - 4-9 l/min        |
| Acoustic group [db]    | l (x ≤ 20)           |
| Mixer cartridge        |                      |
| Ceramic cartridge size | 35 mm                |
| Spout                  |                      |
| Spout type             | swivel               |
| Mixer spout range [mm] | 195                  |
| Material               | stainless steel      |
| Materiat               | Stall liess steet    |
| Aerator                |                      |
| Aerator type           | honeycomb            |
| Aerator size           | M22                  |
| Connecting hose        |                      |
| Length [mm]            | 450                  |
| Installation thread    | 3/8"                 |
| Connection thread      | M10                  |
|                        |                      |