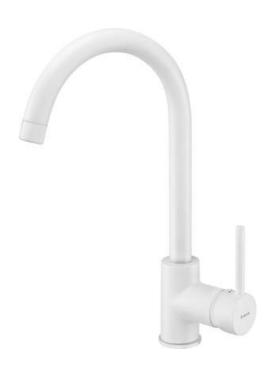

## NEMEZJA Kitchen tap

**Product code**: BEN\_A62M **EAN**: 5907650819660

Color: alabaster Warranty [years]: 7

| Mixer                  |                      |
|------------------------|----------------------|
| Finish                 | alabaster            |
| Mixer type             | single-handle, mixer |
| Installation method    | standing             |
| Flow class [l/min]     | Z - 4-9 l/min        |
| Acoustic group [db]    | I (x ≤ 20)           |
| Mixer cartridge        |                      |
| Ceramic cartridge size | 35 mm                |
| Spout                  |                      |
| Spout type             | swivel               |
| Mixer spout range [mm] | 195                  |
| Material               | stainless steel      |
| Aerator                |                      |
| Aerator type           | honeycomb            |
| Aerator size           | M22                  |
| Connecting hose        |                      |
| Length [mm]            | 450                  |
| Installation thread    | 3/8"                 |