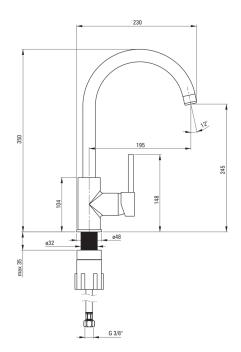

## NEMEZJA Kitchen tap

**Product code**: BEN\_A62M **EAN**: 5907650819660

Color: alabaster Warranty [years]: 7

| Mixer                  |                      |
|------------------------|----------------------|
| Finish                 | alabaster            |
| Mixer type             | single-handle, mixer |
| Installation method    | standing             |
| Flow class [l/min]     | Z - 4-9 l/min        |
| Acoustic group [db]    | I (x ≤ 20)           |
| Mixer cartridge        |                      |
| Ceramic cartridge size | 35 mm                |
| Spout                  |                      |
| Spout type             | swivel               |
| Mixer spout range [mm] | 195                  |
| Material               | stainless steel      |
| Aerator                |                      |
| Aerator type           | honeycomb            |
| Aerator size           | M22                  |
| Connecting hose        |                      |
| Length [mm]            | 450                  |
| Installation thread    | 3/8"                 |