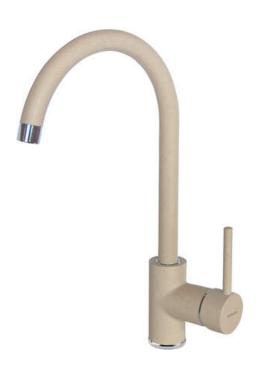

## NEMEZJA Kitchen tap

**Product code**: BEN\_762M **EAN**: 5908212021040

Color: sand

Warranty [years]: 7

| Mixer                  |                      |
|------------------------|----------------------|
| Finish                 | sand                 |
| Mixer type             | single-handle, mixer |
| Installation method    | standing             |
| Flow class [l/min]     | Z - 4-9 l/min        |
| Acoustic group [db]    | I (x ≤ 20)           |
| Mixer cartridge        |                      |
| Ceramic cartridge size | 35 mm                |
| Spout                  |                      |
| Spout type             | swivel               |
| Mixer spout range [mm] | 180                  |
| Material               | stainless steel      |
| Aerator                |                      |
| Aerator type           | honeycomb            |
| Aerator size           | M22                  |
| Connecting hose        |                      |
| Length [mm]            | 450                  |
| Installation thread    | 3/8"                 |