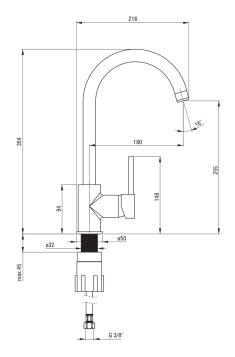

## NEMEZJA Kitchen tap

**Product code**: BEN\_762M **EAN**: 5908212021040

Color: sand

Warranty [years]: 7

| Mixer                  |                      |
|------------------------|----------------------|
| Finish                 | sand                 |
| Mixer type             | single-handle, mixer |
| Installation method    | standing             |
| Flow class [l/min]     | Z - 4-9 l/min        |
| Acoustic group [db]    | I (x ≤ 20)           |
| Mixer cartridge        |                      |
| Ceramic cartridge size | 35 mm                |
| Spout                  |                      |
| Spout type             | swivel               |
| Mixer spout range [mm] | 180                  |
| Material               | stainless steel      |
| Aerator                |                      |
| Aerator type           | honeycomb            |
| Aerator size           | M22                  |
| Connecting hose        |                      |
| Length [mm]            | 450                  |
| Installation thread    | 3/8"                 |

## Features:

Connection thread

- The mixer body is made of the highest quality brass
- The mixer is equipped with a stream aerator
- The mounting sleeve facilitates the installation of the mixer
- 45 cm connection hoses included
- Z flow class (4-9 l/min) allowing for water consumption reduction