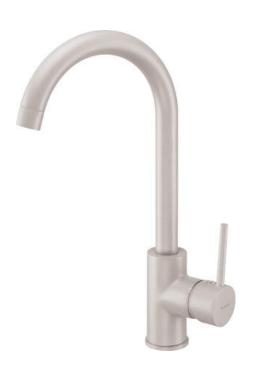

## NEMEZJA Kitchen tap

**Product code**: BEN\_562M **EAN**: 5908212095614

Color: beige

Warranty [years]: 7

| Mixer                        |                      |
|------------------------------|----------------------|
| Finish                       | beige                |
| Mixer type                   | mixer, single-handle |
| Installation method          | standing             |
| Flow class [l/min]           | Z - 4-9 l/min        |
| Acoustic group [db]          | I (x ≤ 20)           |
| Mixer cartridge              |                      |
| Ceramic cartridge size       | 35 mm                |
| Spout                        |                      |
| Spout type                   | swivel               |
| Mixer spout range [mm]       | 195                  |
| Material                     | stainless steel      |
| Aerator                      |                      |
|                              |                      |
| Aerator type                 | honeycomb            |
| Aerator type<br>Aerator size | honeycomb<br>M22     |
|                              | •                    |
| Aerator size                 | •                    |