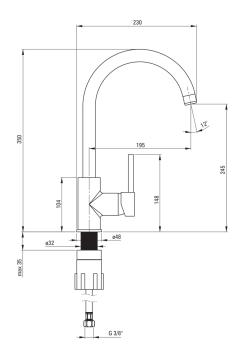

## NEMEZJA Kitchen tap

**Product code**: BEN\_562M **EAN**: 5908212095614

Color: beige

Warranty [years]: 7

| Mixer                        |                      |
|------------------------------|----------------------|
| Finish                       | beige                |
| Mixer type                   | mixer, single-handle |
| Installation method          | standing             |
| Flow class [l/min]           | Z - 4-9 l/min        |
| Acoustic group [db]          | I (x ≤ 20)           |
| Mixer cartridge              |                      |
| Ceramic cartridge size       | 35 mm                |
| Spout                        |                      |
| Spout type                   | swivel               |
| Mixer spout range [mm]       | 195                  |
| Material                     | stainless steel      |
| Aerator                      |                      |
|                              |                      |
| Aerator type                 | honeycomb            |
| Aerator type<br>Aerator size | honeycomb<br>M22     |
|                              | •                    |
| Aerator size                 | •                    |

## Features:

Connection thread

- The mixer body is made of the highest quality brass
- The mixer is equipped with a stream aerator
- The mounting sleeve facilitates the installation of the mixer
- 45 cm connection hoses included
- Z flow class (4-9 l/min) allowing for water consumption reduction