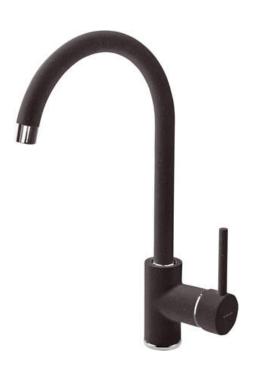

## **NEMEZJA** Kitchen tap

Product code: BEN\_262M EAN: 5908212021033

Color: graphite Warranty [years]: 7

| Mixer                  |                      |
|------------------------|----------------------|
| Finish                 | graphite, chrome     |
| Mixer type             | mixer, single-handle |
| Installation method    | standing             |
| Flow class [l/min]     | Z - 4-9 l/min        |
| Acoustic group [db]    | I (x ≤ 20)           |
| Mixer cartridge        |                      |
| Ceramic cartridge size | 35 mm                |

## Features:

**Spout** 

- The mixer body is made of the highest quality brass
- The mixer is equipped with a stream aerator
- The mounting sleeve facilitates the installation of the mixer
- 45 cm connection hoses included
- Z flow class (4-9 l/min) allowing for water consumption reduction
- Only the best materials, the quality of which has been confirmed by laboratory tests
- The offer includes a cleaning agent for fixtures in all colors