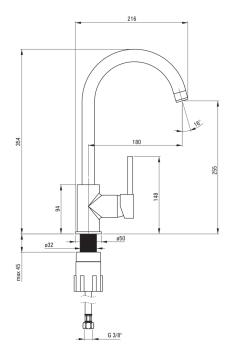

| Spout type                     | swivel          |
|--------------------------------|-----------------|
| Mixer spout range [mm]         | 180             |
| Material                       | stainless steel |
| <b>Aerator</b> Aerator type    | honeycomb       |
| Aerator size                   | M22             |
| Connecting hose<br>Length [mm] | 450             |
| Installation thread            | 3/8"            |
| Connection thread              | M10             |