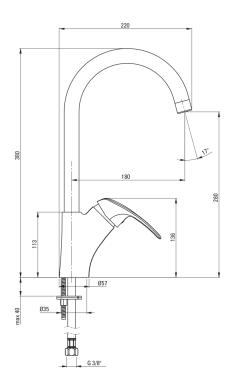

## DALIA Kitchen tap

**Product code**: BED\_062M **EAN**: 5908212021934

**Color:** chrome **Warranty [years]:** 7

| Mixer                  |                      |
|------------------------|----------------------|
| Finish                 | chrome               |
| Mixer type             | single-handle, mixer |
| Installation method    | standing             |
| Acoustic group [db]    | I (x ≤ 20)           |
| Mixer cartridge        |                      |
| Ceramic cartridge size | 40 mm                |
| Spout                  |                      |
| Spout type             | swivel               |
| Mixer spout range [mm] | 184                  |
| Material               | metal                |
| Aerator                |                      |
| Aerator type           | honeycomb            |
| Aerator size           | M22                  |
| Connecting hose        |                      |
| Length [mm]            | 450                  |
| Installation thread    | 3/8"                 |
| Connection thread      | M10                  |
|                        |                      |