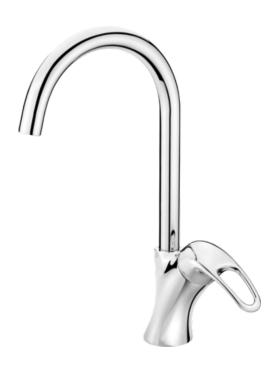

## DALIA Kitchen tap

**Product code**: BED\_062M **EAN**: 5908212021934

**Color:** chrome **Warranty [years]:** 7

| Mixer                  |                      |
|------------------------|----------------------|
| Finish                 | chrome               |
| Mixer type             | single-handle, mixer |
| Installation method    | standing             |
| Acoustic group [db]    | I (x ≤ 20)           |
| Mixer cartridge        |                      |
| Ceramic cartridge size | 40 mm                |
| Spout                  |                      |
| Spout type             | swivel               |
| Mixer spout range [mm] | 184                  |
| Material               | metal                |
| Aerator                |                      |
| Aerator type           | honeycomb            |
| Aerator size           | M22                  |
| Connecting hose        |                      |
| Length [mm]            | 450                  |
| Installation thread    | 3/8"                 |
| Connection thread      | M10                  |
|                        |                      |