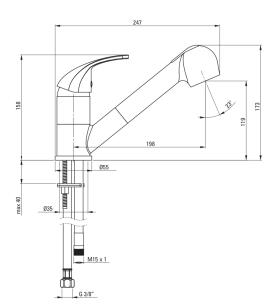

## PEPE Kitchen tap

Product code: BDP\_771M EAN: 5907650801412 Color: sand, white, chrome Warranty [years]: 7

| Mixer                  |                      |
|------------------------|----------------------|
| Finish                 | sand                 |
| Mixer type             | mixer, single-handle |
| Installation method    | standing             |
| Acoustic group [db]    | I (x ≤ 20)           |
| Check valves           | Yes                  |
| Mixer cartridge        |                      |
| Ceramic cartridge size | 40 mm                |
| Spout                  |                      |
| Spout type             | pull-out, swivel     |
| Mixer spout range [mm] | 198                  |
| Material               | brass                |
| Connecting hose        |                      |
| Length [mm]            | 450                  |
| Installation thread    | 3/8"                 |
| Connection thread      | 1/2"                 |
| Hose                   |                      |
| Length [mm]            | 1200                 |
| Hand shower            |                      |
| Number of functions    | 2                    |
|                        |                      |