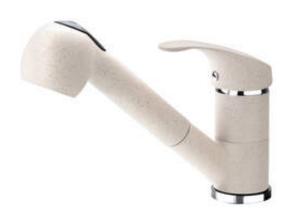

## PEPE Kitchen tap

Product code: BDP\_771M EAN: 5907650801412 Color: sand, white, chrome Warranty [years]: 7

| Mixer                  |                      |
|------------------------|----------------------|
| Finish                 | sand                 |
| Mixer type             | mixer, single-handle |
| Installation method    | standing             |
| Acoustic group [db]    | I (x ≤ 20)           |
| Check valves           | Yes                  |
| Mixer cartridge        |                      |
| Ceramic cartridge size | 40 mm                |
| Spout                  |                      |
| Spout type             | pull-out, swivel     |
| Mixer spout range [mm] | 198                  |
| Material               | brass                |
| Connecting hose        |                      |
| Length [mm]            | 450                  |
| Installation thread    | 3/8"                 |
| Connection thread      | 1/2"                 |
| Hose                   |                      |
| Length [mm]            | 1200                 |
| Hand shower            |                      |
| Number of functions    | 2                    |
|                        |                      |

## Features:

- The mixer body is made of the highest quality brass
- The mixer with functional pull-out spout
- · 2-function hand shower (rain and air stream)
- 45 cm connection hoses included
- The mixer is equipped with non-return valves so that the mixed water does not flow back into the installation
- The mixer is equipped with a stream aerator
- Only the best materials, the quality of which has been confirmed by laboratory tests
- The offer includes a cleaning agent for fixtures in all colors