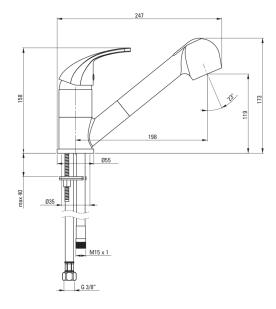

## Mixer

| MIXEI                  |                      |
|------------------------|----------------------|
| Finish                 | graphite             |
| Mixer type             | mixer, single-handle |
| Installation method    | standing             |
| Acoustic group [db]    | l (x ≤ 20)           |
| Check valves           | Yes                  |
| Mixer cartridge        |                      |
| Ceramic cartridge size | 40 mm                |
| Spout                  |                      |
| Spout type             | pull-out             |
|                        | 198                  |
| Mixer spout range [mm] |                      |
| Material               | metal                |
| Connecting hose        |                      |
| Length [mm]            | 450                  |
| Installation thread    | 3/8"                 |
| Connection thread      | M10                  |
| Hose                   |                      |
| Length [mm]            | 1200                 |
| Lenger [mm]            | 1200                 |
| Hand shower            |                      |
| Number of functions    | 2                    |
|                        |                      |