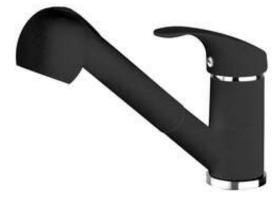

## PEPE Kitchen tap

Product code: BDP\_271M EAN: 5907650801559 Color: graphite Warranty [years]: 7

## Mixer

| MIXEI                  |                      |
|------------------------|----------------------|
| Finish                 | graphite             |
| Mixer type             | mixer, single-handle |
| Installation method    | standing             |
| Acoustic group [db]    | l (x ≤ 20)           |
| Check valves           | Yes                  |
| Mixer cartridge        |                      |
| Ceramic cartridge size | 40 mm                |
| Spout                  |                      |
| Spout type             | pull-out             |
|                        | 198                  |
| Mixer spout range [mm] |                      |
| Material               | metal                |
| Connecting hose        |                      |
| Length [mm]            | 450                  |
| Installation thread    | 3/8"                 |
| Connection thread      | M10                  |
| Hose                   |                      |
| Length [mm]            | 1200                 |
| Lenger [mm]            | 1200                 |
| Hand shower            |                      |
| Number of functions    | 2                    |
|                        |                      |

## Features:

- The mixer body is made of the highest quality brass
- The mixer with functional pull-out spout
- 2-function hand shower (rain and air stream)
- 45 cm connection hoses included
- The mixer is equipped with non-return valves so that the mixed water does not flow back into the installation
- The mixer is equipped with a stream aerator
- Only the best materials, the quality of which has been confirmed by laboratory tests
- The offer includes a cleaning agent for fixtures in all colors