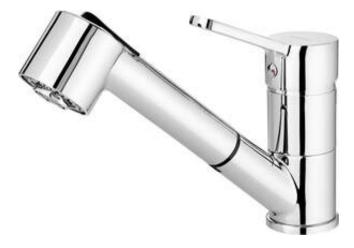

## NARCYZ Kitchen tap

Product code: BDN\_071M EAN: 5908212028049 Color: chrome Warranty [years]: 7

## Features:

- The mixer body is made of the highest quality brass
- The mixer is equipped with a stream aerator
- The mixer with functional pull-out spout
- 2-function hand shower (rain and air stream)
- 45 cm connection hoses included
- The mixer is equipped with non-return valves so that the mixed water does not flow back into the installation
- Only the best materials, the quality of which has been confirmed by laboratory tests
- The offer includes a cleaning agent for fixtures in all colors