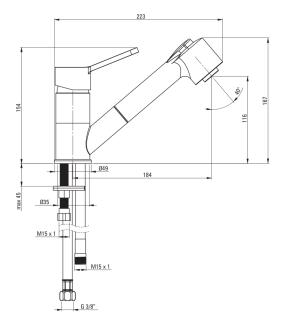

## Mixer

| IVIIXEI                |                      |
|------------------------|----------------------|
| Finish                 | chrome               |
| Mixer type             | mixer, single-handle |
| Installation method    | standing             |
| Acoustic group [db]    | l (x ≤ 20)           |
| Check valves           | Yes                  |
| Mixer cartridge        |                      |
| -                      | 75                   |
| Ceramic cartridge size | 35 mm                |
| Spout                  |                      |
| Spout type             | pull-out             |
| Mixer spout range [mm] | 184                  |
| Material               | metal                |
|                        |                      |
| Aerator                |                      |
| Aerator type           | honeycomb            |
| Connecting hose        |                      |
| Length [mm]            | 450                  |
| Installation thread    | 3/8"                 |
|                        |                      |
| Connection thread      | MIU                  |
| Hose                   |                      |
| Length [mm]            | 1200                 |
|                        |                      |
| Hand shower            |                      |
| Number of functions    | 2                    |