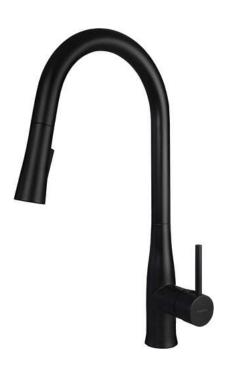

## LUKRECJA Kitchen tap

**Product code**: BDH\_N72M **EAN**: 5907650821274

Color: nero

Warranty [years]: 7

| FinishneroMixer typesingle-handle, mixerInstallation methodstandingFlow class [I/min] $Z - 4-9$ I/minAcoustic group [db] $I$ ( $x \le 20$ )Check valvesYes                                |          |
|-------------------------------------------------------------------------------------------------------------------------------------------------------------------------------------------|----------|
| $ \begin{array}{ll} \text{Installation method} & \text{standing} \\ \text{Flow class [l/min]} & \text{Z - 4-9 l/min} \\ \text{Acoustic group [db]} & \text{I (x \le 20)} \\ \end{array} $ |          |
| Flow class [ $V$ min] Z - 4-9 $V$ min<br>Acoustic group [db] I ( $x \le 20$ )                                                                                                             | e, mixer |
| Acoustic group [db] $I(x \le 20)$                                                                                                                                                         |          |
|                                                                                                                                                                                           |          |
| Check valves Yes                                                                                                                                                                          |          |
|                                                                                                                                                                                           |          |
| Mixer cartridge                                                                                                                                                                           |          |
| Ceramic cartridge size 35 mm                                                                                                                                                              |          |
| Spout                                                                                                                                                                                     |          |
| Spout type pull-out                                                                                                                                                                       |          |
| Mixer spout range [mm] 229                                                                                                                                                                |          |
| Material stainless steel                                                                                                                                                                  | el       |
| Aerator                                                                                                                                                                                   |          |
| Aerator type honeycomb                                                                                                                                                                    |          |
| Aerator size M16                                                                                                                                                                          |          |
| Connecting hose                                                                                                                                                                           |          |
| Length [mm] 450                                                                                                                                                                           |          |
| Installation thread 3/8"                                                                                                                                                                  |          |
| Connection thread M10                                                                                                                                                                     |          |
|                                                                                                                                                                                           |          |
| Hose                                                                                                                                                                                      |          |
| Length [mm] 1500                                                                                                                                                                          |          |
| Hand shower                                                                                                                                                                               |          |
| Number of functions 2                                                                                                                                                                     |          |

## Features:

- \* Innovative, durable and easy to clean Nero coating
- The mixer body is made of the highest quality brass
- The mixer is equipped with a stream aerator
- The mixer with functional pull-out spout
- 2-function spout
- 45 cm connection hoses included
- Z flow class (4-9 l/min) allowing for water consumption reduction
- The mixer is equipped with non-return valves so that the mixed water does not flow back into the installation
- Only the best materials, the quality of which has been confirmed by laboratory tests
- The offer includes a cleaning agent for fixtures in all colors