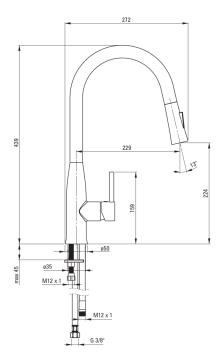

## LUKRECJA Kitchen tap

**Product code**: BDH\_N72M **EAN**: 5907650821274

Color: nero

Warranty [years]: 7

| FinishneroMixer typesingle-handle, mixerInstallation methodstandingFlow class [I/min] $Z - 4-9$ I/minAcoustic group [db] $I$ ( $x \le 20$ )Check valvesYes                                |          |
|-------------------------------------------------------------------------------------------------------------------------------------------------------------------------------------------|----------|
| $ \begin{array}{ll} \text{Installation method} & \text{standing} \\ \text{Flow class [l/min]} & \text{Z - 4-9 l/min} \\ \text{Acoustic group [db]} & \text{I (x \le 20)} \\ \end{array} $ |          |
| Flow class [ $V$ min] Z - 4-9 $V$ min<br>Acoustic group [db] I ( $x \le 20$ )                                                                                                             | e, mixer |
| Acoustic group [db] $I(x \le 20)$                                                                                                                                                         |          |
|                                                                                                                                                                                           |          |
| Check valves Yes                                                                                                                                                                          |          |
|                                                                                                                                                                                           |          |
| Mixer cartridge                                                                                                                                                                           |          |
| Ceramic cartridge size 35 mm                                                                                                                                                              |          |
| Spout                                                                                                                                                                                     |          |
| Spout type pull-out                                                                                                                                                                       |          |
| Mixer spout range [mm] 229                                                                                                                                                                |          |
| Material stainless steel                                                                                                                                                                  | el       |
| Aerator                                                                                                                                                                                   |          |
| Aerator type honeycomb                                                                                                                                                                    |          |
| Aerator size M16                                                                                                                                                                          |          |
| Connecting hose                                                                                                                                                                           |          |
| Length [mm] 450                                                                                                                                                                           |          |
| Installation thread 3/8"                                                                                                                                                                  |          |
| Connection thread M10                                                                                                                                                                     |          |
|                                                                                                                                                                                           |          |
| Hose                                                                                                                                                                                      |          |
| Length [mm] 1500                                                                                                                                                                          |          |
| Hand shower                                                                                                                                                                               |          |
| Number of functions 2                                                                                                                                                                     |          |