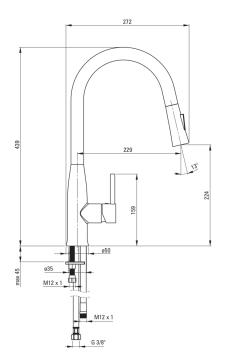

## Mixer

| IMINEI                             |                      |
|------------------------------------|----------------------|
| Finish                             | bianco               |
| Mixer type                         | mixer, single-handle |
| Installation method                | standing             |
| Flow class [l/min]                 | Z - 4-9 l/min        |
| Acoustic group [db]                | l (x ≤ 20)           |
| Check valves                       | Yes                  |
| Mixer cartridge                    |                      |
| Ceramic cartridge size             | 35 mm                |
| Spout                              |                      |
| Spout type                         | pull-out             |
| Mixer spout range [mm]             | 229                  |
| Material                           | stainless steel      |
| Materiat                           | Stall liess Steet    |
| Aerator                            |                      |
| Aerator type                       | honeycomb            |
| Aerator size                       | M16                  |
|                                    |                      |
| Connecting hose                    | 450                  |
| Length [mm]<br>Installation thread | 3/8"                 |
|                                    |                      |
| Connection thread                  | M10                  |
| Hose                               |                      |
| Length [mm]                        | 1500                 |
| Hand shower                        |                      |
| Number of functions                | 2                    |
|                                    | ۷.                   |