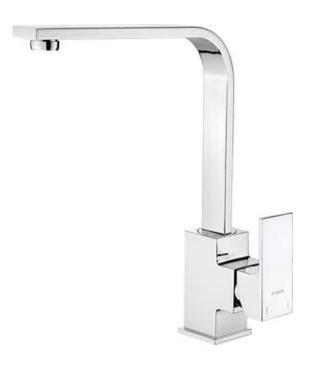

## Kitchen tap, with rectangular spout

Product code: BCZ\_062M EAN: 5908212019221 Color: chrome

Warranty [years]: 7

| Mixer                  |                      |
|------------------------|----------------------|
| Finish                 | chrome               |
| Mixer type             | mixer, single-handle |
| Installation method    | standing             |
| Acoustic group [db]    | I (x ≤ 20)           |
| Mixer cartridge        |                      |
| Ceramic cartridge size | 35 mm                |
| Spout                  |                      |
| •                      | swivel               |
| Spout type             | ******               |
| Mixer spout range [mm] | 207                  |
| Material               | stainless steel      |
| Aerator                |                      |
| Aerator type           | honeycomb            |
| Aerator size           | M24                  |
| Connecting hose        |                      |
| Length [mm]            | 450                  |
| Installation thread    | 3/8"                 |
| Connection thread      | M10                  |

## Features:

- The mixer body is made of the highest quality brass
- The mixer is equipped with a stream aerator
- 45 cm connection hoses included
- Only the best materials, the quality of which has been confirmed by laboratory tests
- The offer includes a cleaning agent for fixtures in all colors