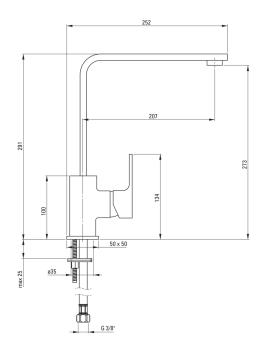

## Kitchen tap, with rectangular spout

Product code: BCZ\_062M EAN: 5908212019221 Color: chrome

Warranty [years]: 7

| Mixer                  |                      |
|------------------------|----------------------|
| Finish                 | chrome               |
| Mixer type             | mixer, single-handle |
| Installation method    | standing             |
| Acoustic group [db]    | I (x ≤ 20)           |
| Mixer cartridge        |                      |
| Ceramic cartridge size | 35 mm                |
| Spout                  |                      |
| •                      | swivel               |
| Spout type             | ******               |
| Mixer spout range [mm] | 207                  |
| Material               | stainless steel      |
| Aerator                |                      |
| Aerator type           | honeycomb            |
| Aerator size           | M24                  |
| Connecting hose        |                      |
| Length [mm]            | 450                  |
| Installation thread    | 3/8"                 |
| Connection thread      | M10                  |