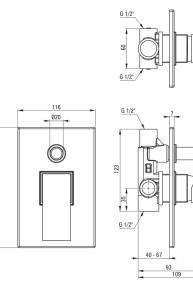

## Mixer

| Finish                                           | chrome               |
|--------------------------------------------------|----------------------|
| Mixer type                                       | mixer, single-handle |
| Installation method                              | concealed            |
| Acoustic group [db]                              | II (20 < x ≤ 30)     |
| <b>Mixer cartridge</b><br>Ceramic cartridge size | 35 mm                |
| Function switch                                  |                      |
| Switch type                                      | pressure             |