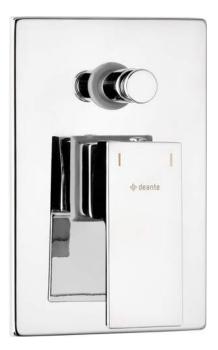

## ANEMON Shower mixer, concealed

Product code: BCZ\_044P EAN: 5908212019214 Color: chrome Warranty [years]: 7

## Mixer

| Finish                                           | chrome               |
|--------------------------------------------------|----------------------|
| Mixer type                                       | mixer, single-handle |
| Installation method                              | concealed            |
| Acoustic group [db]                              | II (20 < x ≤ 30)     |
| <b>Mixer cartridge</b><br>Ceramic cartridge size | 35 mm                |
| Function switch                                  |                      |
| Switch type                                      | pressure             |

## Features:

- The mixer body is made of the highest quality brass
- Flush-mounted installation ensures the aesthetics of the bathroom
- Only the best materials, the quality of which has been confirmed by laboratory tests
- The offer includes a cleaning agent for fixtures in all colors