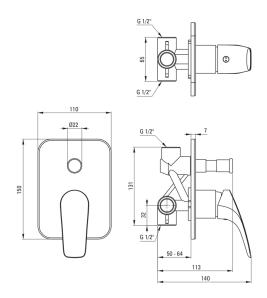

## Shower mixer, concealed

**Product code:** BCY\_044P **EAN:** 5908212037508

**Color:** chrome **Warranty [years]:** 7

| Mixer                  |                      |
|------------------------|----------------------|
| Finish                 | chrome               |
| Mixer type             | single-handle, mixer |
| Installation method    | concealed            |
| Acoustic group [db]    | II (20 < x ≤ 30)     |
| Mixer cartridge        |                      |
| Ceramic cartridge size | 35 mm                |
| Function switch        |                      |
| Switch type            | pressure             |