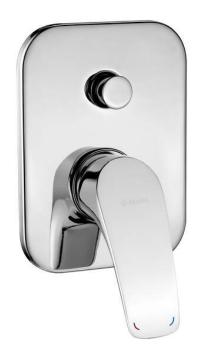

## **CYNIA**

## Shower mixer, concealed

**Product code:** BCY\_044P **EAN:** 5908212037508

**Color:** chrome **Warranty [years]:** 7

| Mixer                  |                      |
|------------------------|----------------------|
| Finish                 | chrome               |
| Mixer type             | single-handle, mixer |
| Installation method    | concealed            |
| Acoustic group [db]    | II (20 < x ≤ 30)     |
| Mixer cartridge        |                      |
| Ceramic cartridge size | 35 mm                |
| Function switch        |                      |
| Switch type            | pressure             |

## Features:

- The mixer body is made of the highest quality brass
- Flush-mounted installation ensures the aesthetics of the bathroom
- The offer includes a cleaning agent for fixtures in all colors