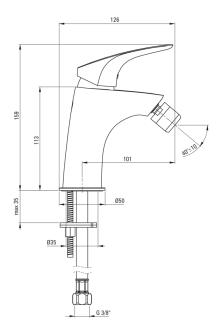

## CYNIA Bidet tap

**Product code:** BCY\_031M **EAN:** 5907650802822

**Color:** chrome **Warranty [years]:** 7

| Mixer                    |                      |
|--------------------------|----------------------|
| Finish                   | chrome               |
| Mixer type               | mixer, single-handle |
| Installation method      | standing             |
| Flow class [l/min]       | Z - 4-9 l/min        |
| Acoustic group [db]      | I (x ≤ 20)           |
| Plug included in the set | Yes                  |
| Mixer cartridge          |                      |
| Ceramic cartridge size   | 35 mm                |
| Spout                    |                      |
| Spout type               | still                |
| Mixer spout range [mm]   | 101                  |
| Material                 | brass                |
| Aerator                  |                      |
| Aerator type             | honeycomb            |
| Aerator size             | M22                  |
| Connecting hose          |                      |
| Length [mm]              | 450                  |
| Installation thread      | 3/8"                 |
| Connection thread        | M10                  |
| Plug                     |                      |
| Type                     | click-clack          |
| Type                     | with overflow        |