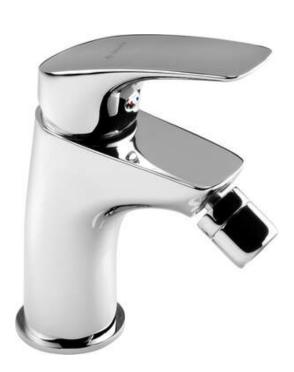

## CYNIA Bidet tap

**Product code:** BCY\_031M **EAN:** 5907650802822

**Color:** chrome **Warranty [years]:** 7

| Mixer                    |                      |
|--------------------------|----------------------|
| Finish                   | chrome               |
| Mixer type               | mixer, single-handle |
| Installation method      | standing             |
| Flow class [l/min]       | Z - 4-9 l/min        |
| Acoustic group [db]      | I (x ≤ 20)           |
| Plug included in the set | Yes                  |
| Mixer cartridge          |                      |
| Ceramic cartridge size   | 35 mm                |
| Spout                    |                      |
| Spout type               | still                |
| Mixer spout range [mm]   | 101                  |
| Material                 | brass                |
| Aerator                  |                      |
| Aerator type             | honeycomb            |
| Aerator size             | M22                  |
| Connecting hose          |                      |
| Length [mm]              | 450                  |
| Installation thread      | 3/8"                 |
| Connection thread        | M10                  |
| Plug                     |                      |
| Type                     | click-clack          |
| Type                     | with overflow        |

## Features:

- The mixer body is made of the highest quality brass
- The mixer is equipped with a stream aerator
- 45 cm connection hoses included
- Z flow class (4-9 l/min) allowing for water consumption reduction
- Functional click-clack plug included
- Dedicated cleaning agent, safe for cleaned surfaces