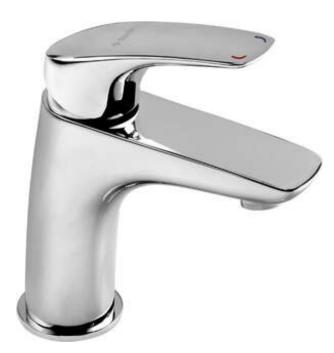

# **CYNIA** Washbasin tap

Product code: BCY\_021M EAN: 5907650802815 Color: chrome Warranty [years]: 7

### Features:

- The mixer body is made of the highest quality brass
- The mixer is equipped with a stream aerator
- 45 cm connection hoses included
- Functional click-clack plug included
- Only the best materials, the quality of which has been confirmed by laboratory tests
- The offer includes a cleaning agent for fixtures in all colors