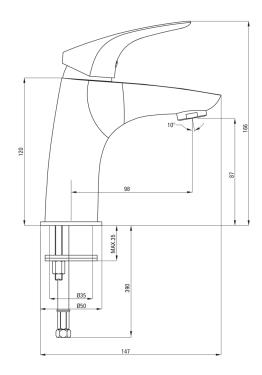

## Mixer

| MIXEr                    |                      |
|--------------------------|----------------------|
| Finish                   | chrome               |
| Mixer type               | mixer, single-handle |
| Installation method      | standing             |
| Acoustic group [db]      | l (x ≤ 20)           |
| Plug included in the set | Yes                  |
| Mixer cartridge          |                      |
| Ceramic cartridge size   | 35 mm                |
| Spout                    |                      |
| Spout type               | still                |
| Mixer spout range [mm]   | 98                   |
| Material                 | brass                |
| Aerator                  |                      |
| Aerator type             | honeycomb            |
| Aerator size             | M24                  |
| Connecting hose          |                      |
| Length [mm]              | 450                  |
| Installation thread      | 3/8"                 |
| Connection thread        | M10                  |
| Plug                     |                      |
| Туре                     | click-clack          |
| 51                       | with overflow        |