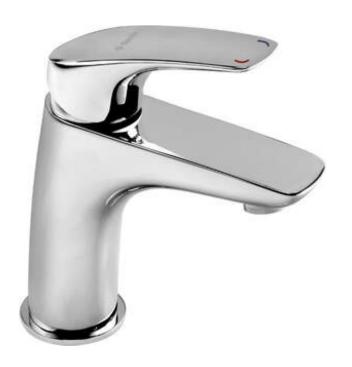

## CYNIA Washbasin tap

**Product code**: BCY\_020M **EAN**: 5908212053829

**Color:** chrome **Warranty [years]:** 7

| Mixer                  |            |
|------------------------|------------|
| Finish                 | chrome     |
| Installation method    | standing   |
| Acoustic group [db]    | I (x ≤ 20) |
| Mixer cartridge        |            |
| Ceramic cartridge size | 35 mm      |
| Spout                  |            |
| Spout type             | still      |
| Mixer spout range [mm] | 98         |
| Material               | brass      |
| Aerator                |            |
| Aerator type           | honeycomb  |
| Aerator size           | M24        |
| Connecting hose        |            |
| Length [mm]            | 450        |
| Installation thread    | 3/8"       |
| Connection thread      | M10        |

## Features:

- The mixer is equipped with a stream aerator
- $^{ullet}$  45 cm connection hoses included
- The mixer body is made of the highest quality brass
- Dedicated cleaning agent, safe for cleaned surfaces