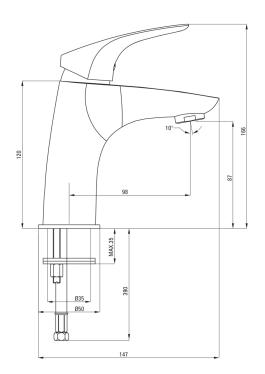

## CYNIA Washbasin tap

**Product code**: BCY\_020M **EAN**: 5908212053829

**Color:** chrome **Warranty [years]:** 7

| Mixer                  |            |
|------------------------|------------|
| Finish                 | chrome     |
| Installation method    | standing   |
| Acoustic group [db]    | I (x ≤ 20) |
| Mixer cartridge        |            |
| Ceramic cartridge size | 35 mm      |
| Spout                  |            |
| Spout type             | still      |
| Mixer spout range [mm] | 98         |
| Material               | brass      |
| Aerator                |            |
| Aerator type           | honeycomb  |
| Aerator size           | M24        |
| Connecting hose        |            |
| Length [mm]            | 450        |
| Installation thread    | 3/8"       |
| Connection thread      | M10        |