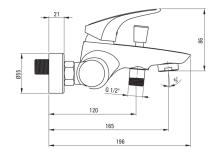

## CYNIA Bath mixer

**Product code:** BCY\_010M **EAN:** 5907650802808

Color: chrome
Warranty [years]: 7

| Mixer                  |                      |
|------------------------|----------------------|
| Finish                 | chrome               |
| Mixer type             | mixer, single-handle |
| Installation method    | wall-mounted         |
| Acoustic group [db]    | I (x ≤ 20)           |
| Mixer cartridge        |                      |
| Ceramic cartridge size | 35 mm                |
| Spout                  |                      |
| Spout type             | still                |
| Mixer spout range [mm] | 165                  |
| Material               | brass                |
| Function switch        |                      |
| Switch type            | pressure with lock   |
| Aerator                |                      |
| Aerator type           | honeycomb            |
| Aerator size           | M28                  |
|                        |                      |