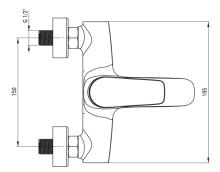

## CYNIA Bath mixer

**Product code:** BCY\_010M **EAN:** 5907650802808

Color: chrome
Warranty [years]: 7

| Mixer                  |                      |
|------------------------|----------------------|
| Finish                 | chrome               |
| Mixer type             | mixer, single-handle |
| Installation method    | wall-mounted         |
| Acoustic group [db]    | I (x ≤ 20)           |
| Mixer cartridge        |                      |
| Ceramic cartridge size | 35 mm                |
| Spout                  |                      |
| Spout type             | still                |
| Mixer spout range [mm] | 165                  |
| Material               | brass                |
| Function switch        |                      |
| Switch type            | pressure with lock   |
| Aerator                |                      |
| Aerator type           | honeycomb            |
| Aerator size           | M28                  |
|                        |                      |