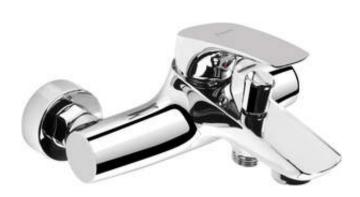

## CYNIA Bath mixer

**Product code:** BCY\_010M **EAN:** 5907650802808

Color: chrome
Warranty [years]: 7

| Mixer                  |                      |
|------------------------|----------------------|
| Finish                 | chrome               |
| Mixer type             | mixer, single-handle |
| Installation method    | wall-mounted         |
| Acoustic group [db]    | I (x ≤ 20)           |
| Mixer cartridge        |                      |
| Ceramic cartridge size | 35 mm                |
| Spout                  |                      |
| Spout type             | still                |
| Mixer spout range [mm] | 165                  |
| Material               | brass                |
| Function switch        |                      |
| Switch type            | pressure with lock   |
| Aerator                |                      |
| Aerator type           | honeycomb            |
| Aerator size           | M28                  |
|                        |                      |