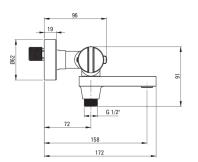

## Product code: BCH\_Z1BT EAN: 5907650815112 Color: gold Warranty [years]: 7

| Mixer                  |                          |
|------------------------|--------------------------|
| Finish                 | gold                     |
| Mixer type             | two-handle, thermostatic |
| Installation method    | wall-mounted             |
| Acoustic group [db]    | II (20 < x ≤ 30)         |
| Check valves           | Yes                      |
| Mixer cartridge        |                          |
| Temperature lock       | Yes                      |
| lemperature toek       | 100                      |
| Spout                  |                          |
| Spout type             | foldable                 |
| Mixer spout range [mm] | 158                      |
| Function switch        |                          |
| Switch type            | spout integrated         |
| ethich (3pe            |                          |
| Aerator                |                          |
| Aerator type           | laminar, swivel          |
| Aerator size           | M24                      |
|                        |                          |