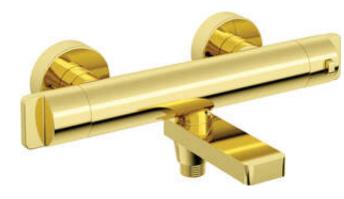

## Bath mixer, thermostatic

## Product code: BCH\_Z1BT EAN: 5907650815112 Color: gold Warranty [years]: 7

| Mixer                  |                          |
|------------------------|--------------------------|
| Finish                 | gold                     |
| Mixer type             | two-handle, thermostatic |
| Installation method    | wall-mounted             |
| Acoustic group [db]    | II (20 < x ≤ 30)         |
| Check valves           | Yes                      |
| Mixer cartridge        |                          |
| Temperature lock       | Yes                      |
| lemperature toek       | 100                      |
| Spout                  |                          |
| Spout type             | foldable                 |
| Mixer spout range [mm] | 158                      |
| Function switch        |                          |
| Switch type            | spout integrated         |
| ethich (3pe            |                          |
| Aerator                |                          |
| Aerator type           | laminar, swivel          |
| Aerator size           | M24                      |
|                        |                          |

## Features:

- Thermostatic cartridge for precise water temperature setting
- The mixer body is made of the highest quality brass
- Only the best materials, the quality of which has been confirmed by laboratory tests
- 38°C temperature lock
- Ergonomic knobs
- Top grade brass
- Combination of functionality and aesthetics
- A movable spout that is also a function switch
- Movable silicone aerator
- Reinforced check valves compensate for pressure surges
- The offer includes a cleaning agent for fixtures in all colors