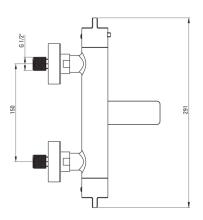

## Product code: BCH\_Z1BT EAN: 5907650815112 Color: gold Warranty [years]: 7

| Mixer                  |                          |
|------------------------|--------------------------|
| Finish                 | gold                     |
| Mixer type             | two-handle, thermostatic |
| Installation method    | wall-mounted             |
| Acoustic group [db]    | II (20 < x ≤ 30)         |
| Check valves           | Yes                      |
| Mixer cartridge        |                          |
| Temperature lock       | Yes                      |
| lemperature toek       | 100                      |
| Spout                  |                          |
| Spout type             | foldable                 |
| Mixer spout range [mm] | 158                      |
| Function switch        |                          |
| Switch type            | spout integrated         |
| ethich (3pe            |                          |
| Aerator                |                          |
| Aerator type           | laminar, swivel          |
| Aerator size           | M24                      |
|                        |                          |